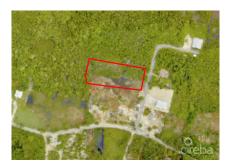

### **NORTHSIDE LOT**

North Side MLS# 413447

## US\$80,000

Osber bert@l

**Osbert Francis** bert@regalrealty.ky

This is a large lot with easy access in the Hutland area.

# **Key Details**

| 133   | 330   | 49A,39         | 0.00      |
|-------|-------|----------------|-----------|
| Width | Depth | Block & Parcel | Old Price |

Acreage **1.0100** 

## **Additional Fields**

Block Parcel Views Zoning
49A 39 Garden View Agriculture/Residential