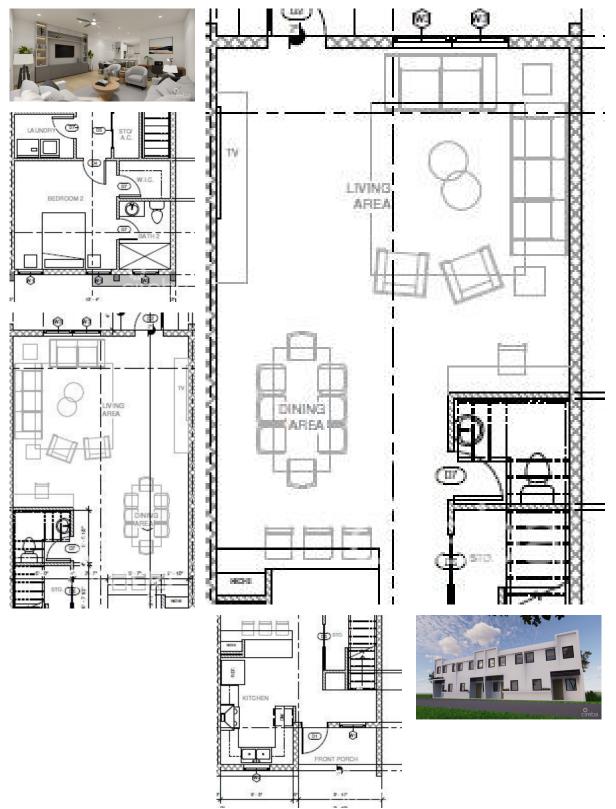

## LAVANIA COURT 2 BED EXECUTIVE HOME

Lower valley, Savannah & Bodden Town, Cayman Islands MLS# 415095

## CI\$495,000

Michael Day michael@regalrealty.ky

Welcome to your ideal residence in our exclusive new gated development! Presenting Phase 1, featuring four elegant units scheduled for completion this year. Each stunning residence boasts 2 spacious bedrooms and 2.5 modern bathrooms, offering expansive square footage filled with an abundance of natural light. Step inside to discover beautiful finishes throughout, including a gourmet kitchen, elegant living spaces, and a cozy back patio perfect for relaxing. The master suite is a true retreat with its private balcony, providing a serene space to unwind and enjoy the tranquil surroundings. Additionally, this end unit home includes exclusive access to additional outside space to the side of the residence, ideal for those with little ones or simply looking for a private place to potter. Your safety and peace of mind are paramount, with a state-of-the-art security system installed in every unit. For those looking to move in with ease, an optional furniture package is available to ensure your new home is both stylish and comfortable from day one. Located in a guiet neighborhood, this development is soon to benefit from a new highway offering direct access to town, making your commute a breeze. Enjoy the perfect blend of seclusion and convenience, with the vibrant town center just 15 minutes away. This thoughtfully planned community features beautiful outdoor BBQ and recreational areas, perfect for socializing with neighbors or enjoying a quiet evening with family. Each unit comes with two allocated car parking spaces, ensuring convenience and ease of access. The development is designed to foster a sense of community while providing ample space for relaxation and outdoor activities. With lush landscaping and well-maintained communal spaces, residents can enjoy a balanced lifestyle that combines comfort, security, and outdoor enjoyment. Don't miss out on the opportunity to be a part of this exceptional community. Contact us today to learn more and secure your new home in this highly anticipated development.

## **Essential Information**

| Type                      | Status       | MLS            |             | Listing Type       |
|---------------------------|--------------|----------------|-------------|--------------------|
| <b>Residential (For S</b> | ale) Pen/Con | <b>415095</b>  |             | <b>Condominium</b> |
| Key Details               |              |                |             |                    |
| Bed                       | Bath         | Block & Parcel | Year Built  | Old Price          |
| <b>2</b>                  | <b>2.5</b>   | 31A,44H1       | <b>2023</b> | <b>0.00</b>        |
| Sqft                      |              |                |             |                    |