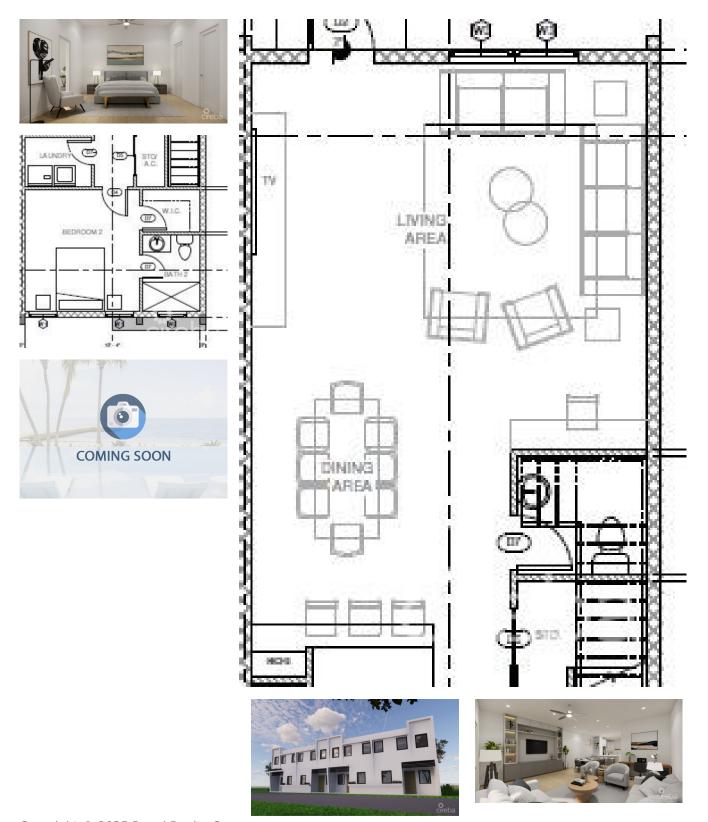

# **Sandra Simmons-Francis** sandra@regalrealty.ky

Lavania Court is a collection of 12 brand new town-house units situated in a guiet, growing residential area in Lower Valley within close proximity to Town, beaches, schools and shops. This experienced developer - main contractor on FIN and The Watermark projects - is bringing a little modern contemporary to the countryside just 15 minutes from George Town Central (offpeak). This middle unit is designed to high performance building standards and finished to meet the expectations of a proud home owner. Lavania Court has two bedroom, two and a half bathroom townhomes built on a spacious plot of 1 acre boasting a large master bedroom (168sq ft) with a walk in closet (35sq ft) and a master bathroom (108sq ft) featuring a freestanding bath, glass panel shower, double vanity units with storage room and a separate toilet. All floors will be tiled with wood-look plank ceramic tiles evoking a calm environment and a sense of nature home sweet home. All units include stainless steel Whirlpool appliances, sleek shaker style cabinetry and white quartz countertops. Estimated completion November 2023.. Contact me today for more details, this unit won't last long!

#### **Key Details**

 Bed
 Bath
 Block & Parcel
 Year Built
 Old Price

 2
 2.5
 31A,44UNIT2
 2023
 0.00

Sqft **1634** 