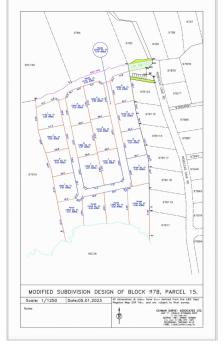

### **Key Details**

 Width
 Depth
 Block & Parcel
 Old Price

 157.70
 86.50
 97B,15LOTA
 0.00

Acreage **0.3000** 

#### **Additional Fields**

Block Parcel Views Zoning
97B 15LOTA Inland Low Density
residential

Road Frontage **125.2**