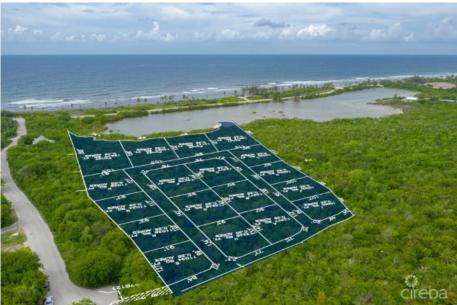

# **ALEXANDER GROVE SUBDIVISION - CAYMAN BRAC - LOT J (INLAND)**

Cayman Brac West, Cayman Brac, Cayman Islands MLS# 415326

## CI\$42,400

Welcome to Alexander Grove, Cayman Brac's newest and most exciting proposed subdivision. Designed with pride and care, the developers aim to create a vibrant community where every homeowner feels a sense of belonging. As you enter, you'll be greeted by a grand, hand-crafted double-stone wall, making your arrival as welcoming as the place you'll soon call home. This property is one of only 14 "in-land" parcels, nestled near the island's top attractions. From local, traditional cuisine to fine dining and live music at The Alexander Hotel, you're never far from some of the Brac's finest experiences. Just a short walk away, you'll find the island's only stretch of peaceful beach—perfect for quiet evening strolls, where the gentle sound of waves and the magical glow of bio-luminescent waters may accompany you. On your way, stop by a local wine and spirits store for your favorite beverage to complete the experience. For Caymanians and first-time buyers, this is your opportunity to take advantage of the Stamp Duty Waiver Program, a government initiative that helps you get onto the property ladder. With this prime location, your investment is sure to grow in value. For investors seeking the perfect vacation home, Alexander Grove offers the ideal setting to relax and unwind. When you're away, the location is perfect for rentals, offering you both a retreat and a smart investment. Don't miss your chance to be part of this promising new community. Get in touch today to secure your piece of Alexander Grove before it's too late!

### **Key Details**

 Width
 Depth
 Block & Parcel
 Old Price

 102.80
 100.80
 97B,15LOTJ
 0.00

Acreage **0.2300** 

#### **Additional Fields**

Block Parcel Views Zoning
97B 15LOTJ Inland Low Density
residential

Road Frontage **102.3**