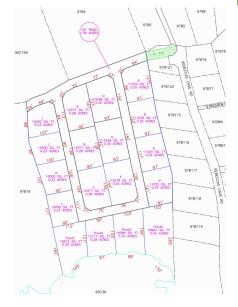

# **ALEXANDER GROVE SUBDIVISION - CAYMAN BRAC - LOT R (INLAND)**

Cayman Brac West, Cayman Brac, Cayman Islands MLS# 415331

## **Key Details**

 Width
 Depth
 Block & Parcel
 Old Price

 122.40
 84.70
 97B,15LOTR
 0.00

Acreage **0.2300** 

#### **Additional Fields**

Block Parcel Views Zoning
97B 15LOTR Inland Low Density
residential

Road Frontage **122.4**