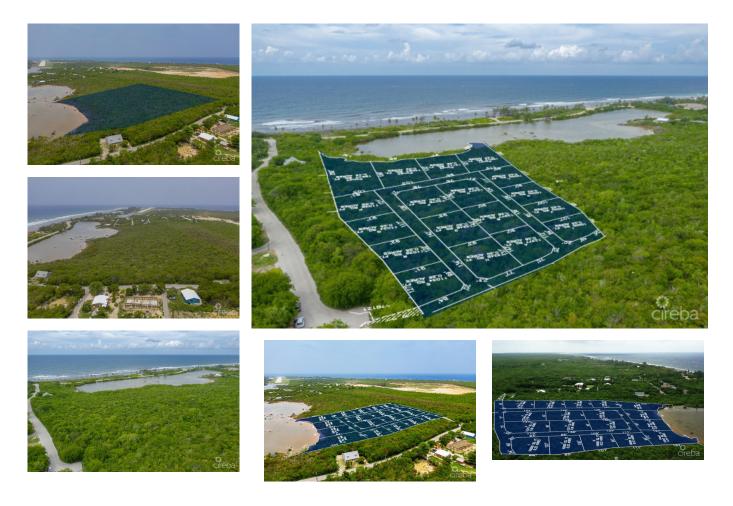

## CI\$46,785

Michael Day michael@regalrealty.ky

Welcome to Alexander Grove, Cayman Brac's newest and most exciting proposed subdivision. Designed with pride and care, the developers aim to create a vibrant community where every homeowner feels a sense of belonging. As you enter, you'll be greeted by a grand, hand-crafted double-stone wall, making your arrival as welcoming as the place you'll soon call home. This property is one of only 14 "in-land" parcels, nestled near the island's top attractions. From local, traditional cuisine to fine dining and live music at The Alexander Hotel, you're never far from some of the Brac's finest experiences. Just a short walk away, you'll find the island's only stretch of peaceful beach—perfect for quiet evening strolls, where the gentle sound of waves and the magical glow of bio-luminescent waters may accompany you. On your way, stop by a local wine and spirits store for your favorite beverage to complete the experience. For Caymanians and first-time buyers, this is your opportunity to take advantage of the Stamp Duty Waiver Program, a government initiative that helps you get onto the property ladder. With this prime location, your investment is sure to grow in value. For investors seeking the perfect vacation home, Alexander Grove offers the ideal setting to relax and unwind. When you're away, the location is perfect for rentals, offering you both a retreat and a smart investment. Don't miss your chance to be part of this promising new community. Get in touch today to secure your piece of Alexander Grove before it's too late!

## **Essential Information**

| Type<br>Land (For Sale)       | Status<br><b>Back On The Market</b> | MLS<br><b>415330</b>         | Listing Type<br>Low density<br>residential |
|-------------------------------|-------------------------------------|------------------------------|--------------------------------------------|
| Key Details                   |                                     |                              |                                            |
| Width<br><b>116.60</b>        | Depth<br><b>90.10</b>               | Block & Parcel<br>97B,15LOTQ | Old Price<br><b>0.00</b>                   |
| Acreage<br>0.2300             |                                     |                              |                                            |
| Additional Fields             |                                     |                              |                                            |
| Block<br><b>97B</b>           | Parcel<br>15LOTQ                    | Views<br>Inland              | Zoning<br>Low Density<br>residential       |
| Road Frontage<br><b>116.6</b> |                                     |                              |                                            |