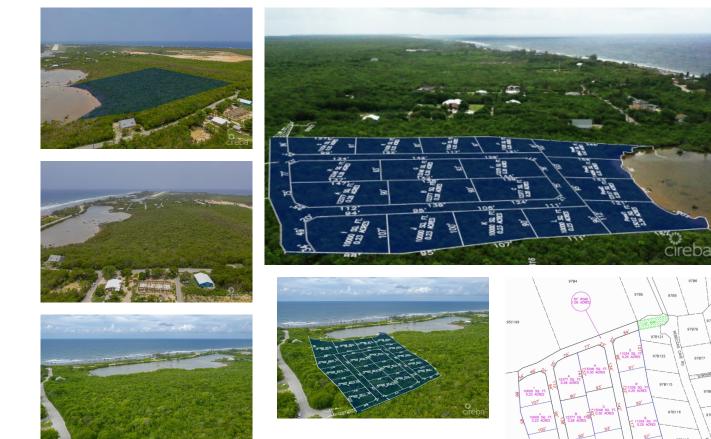

## **ALEXANDER GROVE SUBDIVISION - CAYMAN BRAC - LOT G (INLAND)**

Cayman Brac West, Cayman Brac, Cayman Islands MLS# 415323

## CI\$56,172

0.23 AC

0000 SQ 0.23 ACF

Pond1 15012 SQ. 0.34 ACR

97B117

97B118

97B119

Pond4 18947 SQ. FT 0.43 ACRES

Osbert Francis bert@regalrealty.ky

Welcome to Alexander Grove, Cayman Brac's newest and most exciting proposed subdivision. Designed with pride and care, the developers aim to create a vibrant community where every homeowner feels a sense of belonging. As you enter, you'll be greeted by a grand, hand-crafted double-stone wall, making your arrival as welcoming as the place you'll soon call home. This property is one of only 14 "in-land" parcels, nestled near the island's top attractions. From local, traditional cuisine to fine dining and live music at The Alexander Hotel, you're never far from some of the Brac's finest experiences. Just a short walk away, you'll find the island's only stretch of peaceful beach—perfect for quiet evening strolls, where the gentle sound of waves and the magical glow of bio-luminescent waters may accompany you. On your way, stop by a local wine and spirits store for your favorite beverage to complete the experience. For Caymanians and first-time buyers, this is your opportunity to take advantage of the Stamp Duty Waiver Program, a government initiative that helps you get onto the property ladder. With this prime location, your investment is sure to grow in value. For investors seeking the perfect vacation home, Alexander Grove offers the ideal setting to relax and unwind. When you're away, the location is perfect for rentals, offering you both a retreat and a smart investment. Don't miss your chance to be part of this promising new community. Get in touch today to secure your piece of Alexander Grove before it's too late!

## **Essential Information**

| Type<br>Land (For Sale)  | Status<br><b>Current</b> | MLS<br><b>415323</b>         | Listing Type<br>Low density<br>residential |
|--------------------------|--------------------------|------------------------------|--------------------------------------------|
| Key Details              |                          |                              |                                            |
| Width<br><b>142.50</b>   | Depth<br><b>86.50</b>    | Block & Parcel<br>97B,15LOTG | Old Price<br><b>0.00</b>                   |
| Acreage<br><b>0.2800</b> |                          |                              |                                            |
| Additional Fields        |                          |                              |                                            |
| Block<br><b>97B</b>      | Parcel<br>15LOTG         | Views<br>Inland              | Zoning<br>Low Density<br>residential       |
| Road Frontage            |                          |                              |                                            |