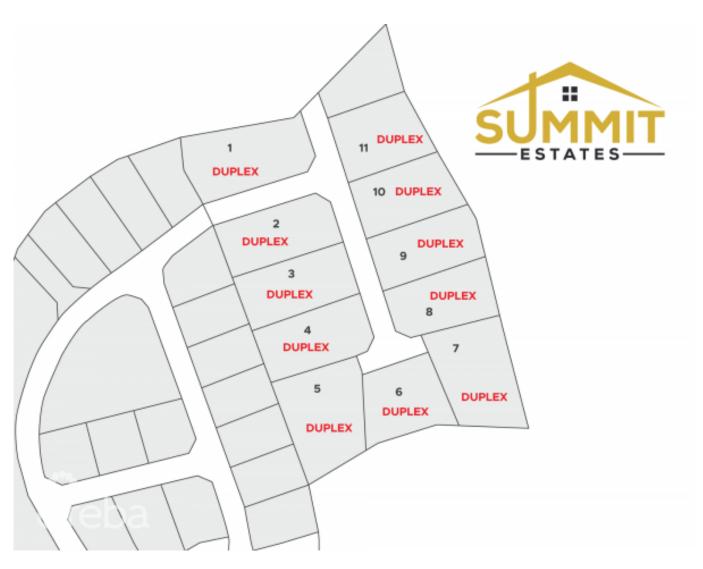

#### CI\$103,238

Osbert Francis bert@regalrealty.ky

Take advantage of this opportunity to invest in this tranquil subdivision in the heart of East End. Large duplex lots available with covenants to protect your investment. Purchase adjoining lots to build apartments. Only 11 lots available, scheduled for completion in 2024.