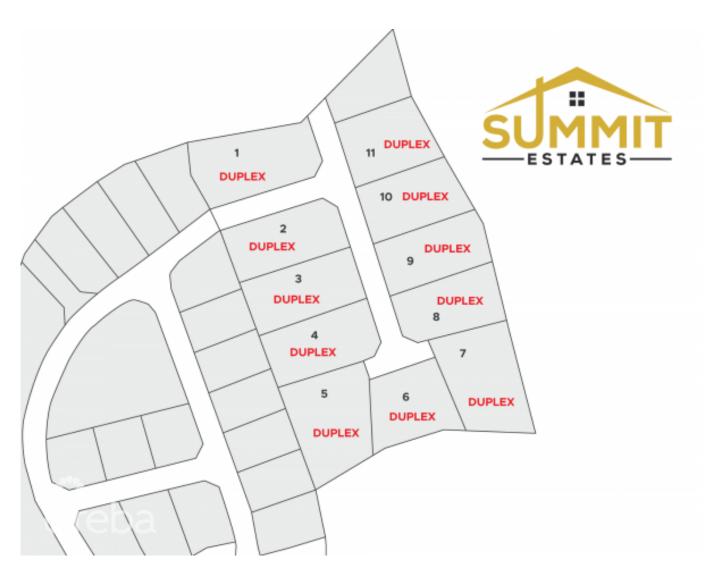

#### **SUMMIT ESTATES- DUPLEX LOT 3**

East End, East End & Colliers, Cayman Islands MLS# 415631

### CI\$101,599

**Lucy Wood** lucy@regalrealty.ky

Take advantage of this opportunity to invest in this tranquil subdivision in the heart of East End. Large duplex lots available with covenants to protect your investment. Purchase adjoining lots to build apartments. Only 11 lots available, scheduled for completion in 2024.