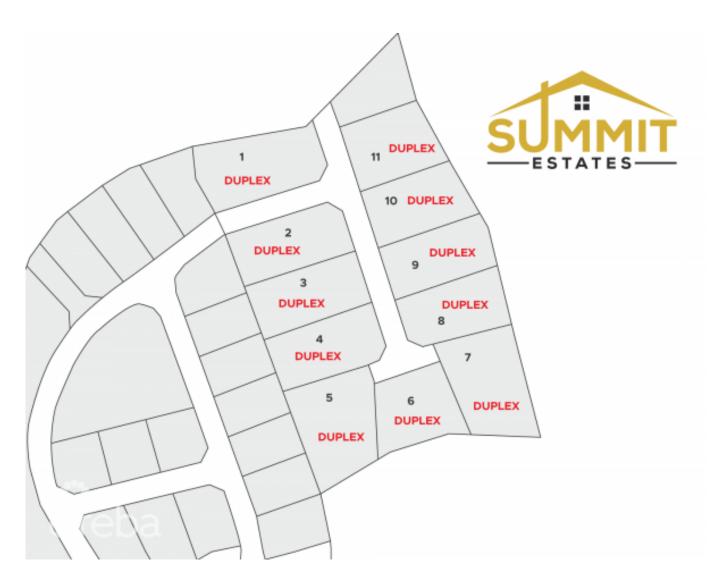

#### **SUMMIT ESTATES- DUPLEX LOT 4**

East End, East End & Colliers, Cayman Islands MLS# 415632

#### CI\$103,361

**Sandra Simmons-Francis** sandra@regalrealty.ky

Take advantage of this opportunity to invest in this tranquil subdivision in the heart of East End. Large duplex lots available with covenants to protect your investment. Purchase adjoining lots to build apartments. Only 11 lots available, scheduled for completion in 2024.