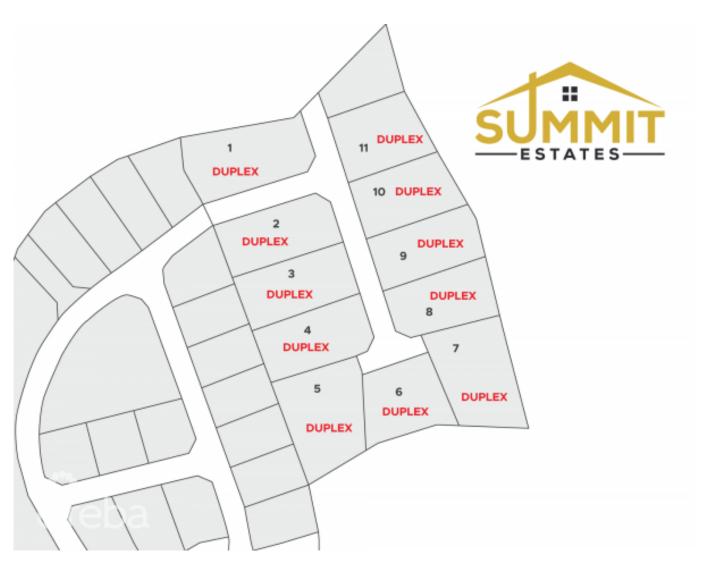

# SUMMIT ESTATES- DUPLEX LOT 6

East End, East End & Colliers, Cayman Islands MLS# 415633

#### CI\$109,303

Osbert Francis bert@regalrealty.ky Take advantage of this opportunity to invest in this tranquil subdivision in the heart of East End. Large duplex lots available with covenants to protect your investment. Purchase adjoining lots to build apartments. Only 11 lots available, scheduled for completion in 2024.