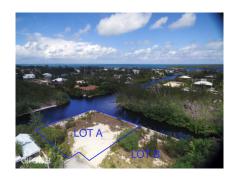

## CANAL FRONT CORNER LOT FILLED - SEA WALL - NORTH SOUND ESTATES

Savannah, Savannah & Bodden Town, Cayman Islands MLS# 415795

CI\$350,000

**Lucy Wood** lucy@regalrealty.ky

Presenting an exceptional opportunity: a prime canal-front property in the esteemed North Sound Estates, boasting an expansive parcel of land, ready for development, complemented by convenient ocean access. This oversized lot features level fill material and is accompanied by a substantial 210 feet of concrete sea wall, situated within a serene residential neighbourhood. Furthermore, this property offers seamless accessibility to the Countryside shopping center, schools, and various amenities. Additionally, an adjacent canal corner lot, possessing identical attributes is available, presenting a combined land area of approximately 0.4946 acres. Interested parties may reference MLS# 415796 for further details.