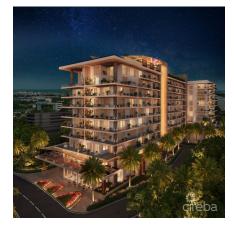

## CI\$1,199,000

Cayman's next landmark development project, known as ONEIGT, fuses the very best of contemporary urban living from around the world - from the vibrant rooftop beach clubs of Miami and LA, to the local piazzas and street cafés of Europe, and of course exquisite Caribbean artistic flair. Comprising a 178-suite boutique hotel and luxury residences, with amazing on-site amenities, ONE|GT is located at the edge of central George Town, on Goring Avenue, directly behind Bayshore Mall. With amazing on-site amenities, ONE|GT will be the capital's first ten-storey structure, rising to 144' above ground level and offering spectacular multiaspect views. Its eleventh floor "Sky Club" with its unique infinity edge pool, private cabanas, bar & grille, yoga, treatment, and event areas, will bring a new level of sophisticated enjoyment to our islands, whilst its "signature" restaurant, grand café, and many other amenities will ensure owners, tenants and guests can enjoy ONE|GT to the fullest. There will also be a private residents' pool, full gym, and separate residents' entrance, along with onsite covered and valet parking and owner storage units available. Owners will also enjoy very solid returns on investment from ONEIGT's rental programs or can choose to rent their units on the open market. Estimated completion date is early 2025. Enjoy truly "elevated modern island living" at ONE|GT and invest now before prices elevate too! Unit Type E This large two bedroom residence offers a spacious grand master suite with dual walk-in closets and an oversized terrace. The second bedroom also has terrace views and the full kitchen offer a large centre aisle with breakfast bar and a spacious living/dining area connected to the terrace. Enjoy truly "elevated modern island living" at ONE|GT and invest now before prices elevate too!