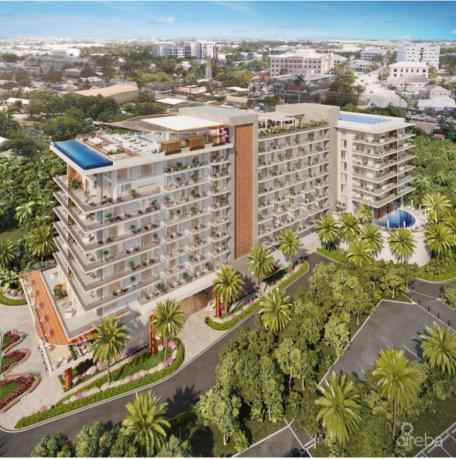

## CI\$1,199,000

Cayman's next landmark development project, known as ONEIGT, fuses the very best of contemporary urban living from around the world - from the vibrant rooftop beach clubs of Miami and LA, to the local piazzas and street cafés of Europe, and of course exquisite Caribbean artistic flair. Comprising a 178-suite boutique hotel and luxury residences, with amazing on-site amenities, ONE|GT is located at the edge of central George Town, on Goring Avenue, directly behind Bayshore Mall. With amazing on-site amenities, ONE|GT will be the capital's first ten-storey structure, rising to 144' above ground level and offering spectacular multiaspect views. Its eleventh floor "Sky Club" with its unique infinity edge pool, private cabanas, bar & grille, yoga, treatment, and event areas, will bring a new level of sophisticated enjoyment to our islands, whilst its "signature" restaurant, grand café, and many other amenities will ensure owners, tenants and guests can enjoy ONE|GT to the fullest. There will also be a private residents' pool, full gym, and separate residents' entrance, along with onsite covered and valet parking and owner storage units available. Owners will also enjoy very solid returns on investment from ONEIGT's rental programs or can choose to rent their units on the open market. Estimated completion date is early 2025. Enjoy truly "elevated modern island living" at ONE|GT and invest now before prices elevate too! Unit Type E This large two bedroom residence offers a spacious grand master suite with dual walk-in closets and an oversized terrace. The second bedroom also has terrace views and the full kitchen offer a large centre aisle with breakfast bar and a spacious living/dining area connected to the terrace. Enjoy truly "elevated modern island living" at ONE|GT and invest now before prices elevate too!