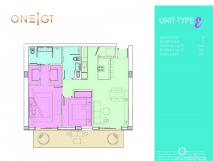

## CI\$1,199,000

Cayman's next landmark development project, known as ONEIGT, fuses the very best of contemporary urban living from around the world - from the vibrant rooftop beach clubs of Miami and LA, to the local piazzas and street cafés of Europe, and of course exquisite Caribbean artistic flair. Comprising a 178-suite boutique hotel and luxury residences, with amazing on-site amenities, ONE|GT is located at the edge of central George Town, on Goring Avenue, directly behind Bayshore Mall. With amazing on-site amenities, ONE|GT will be the capital's first ten-storey structure, rising to 144' above ground level and offering spectacular multiaspect views. Its eleventh floor "Sky Club" with its unique infinity edge pool, private cabanas, bar & grille, yoga, treatment, and event areas, will bring a new level of sophisticated enjoyment to our islands, whilst its "signature" restaurant, grand café, and many other amenities will ensure owners, tenants and guests can enjoy ONE|GT to the fullest. There will also be a private residents' pool, full gym, and separate residents' entrance, along with onsite covered and valet parking and owner storage units available. Owners will also enjoy very solid returns on investment from ONEIGT's rental programs or can choose to rent their units on the open market. Estimated completion date is early 2025. Enjoy truly "elevated modern island living" at ONE|GT and invest now before prices elevate too! Unit Type E This large two bedroom residence offers a spacious grand master suite with dual walk-in closets and an oversized terrace. The second bedroom also has terrace views and the full kitchen offer a large centre aisle with breakfast bar and a spacious living/dining area connected to the terrace. Enjoy truly "elevated modern island living" at ONE|GT and invest now before prices elevate too!

#### **Key Details**

 Bed
 Bath
 Block & Parcel
 Year Built
 Old Price

 2
 14BH,167UNIT809
 2022
 0.00

Sqft **1250** 