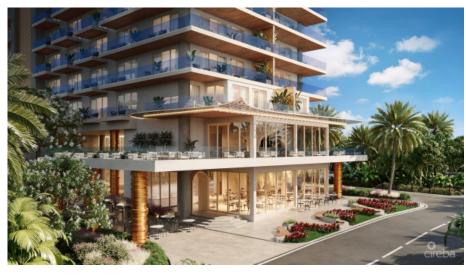

### CI\$1,649,000

Cayman's next landmark development project, known as ONEIGT, fuses the very best of contemporary urban living from around the world - from the vibrant rooftop beach clubs of Miami and LA, to the local piazzas and street cafés of Europe, and of course exquisite Caribbean artistic flair. Comprising a 178-suite boutique hotel and luxury residences, with amazing on-site amenities, ONE|GT is located at the edge of central George Town, on Goring Avenue, directly behind Bayshore Mall. With amazing on-site amenities, ONE|GT will be the capital's first ten-storey structure, rising to 144' above ground level and offering spectacular multiaspect views. Its eleventh floor "Sky Club" with its unique infinity edge pool, private cabanas, bar & grille, yoga, treatment, and event areas, will bring a new level of sophisticated enjoyment to our islands, whilst its "signature" restaurant, grand café, and many other amenities will ensure owners, tenants and guests can enjoy ONE|GT to the fullest. There will also be a private residents' pool, full gym, and separate residents' entrance, along with onsite covered and valet parking and owner storage units available. Owners will also enjoy very solid returns on investment from ONEIGT's rental programs or can choose to rent their units on the open market. Estimated completion date is early 2025. Enjoy truly "elevated modern island living" at ONE|GT and invest now before prices elevate too! Unit Type D.1 This exquisite corner residence boasts two en-suite bedroom suites, one a master suite with a dual walk-in closets and direct access to the expansive wrap-around terrace. The unit has a full kitchen, with center aisle and a large living/dining area, providing great indoor/outside living opportunities. Enjoy truly "elevated modern island living" at ONE|GT and invest now before prices elevate too!