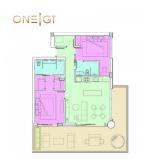

### CI\$1,649,000

Cayman's next landmark development project, known as ONEIGT, fuses the very best of contemporary urban living from around the world - from the vibrant rooftop beach clubs of Miami and LA, to the local piazzas and street cafés of Europe, and of course exquisite Caribbean artistic flair. Comprising a 178-suite boutique hotel and luxury residences, with amazing on-site amenities, ONE|GT is located at the edge of central George Town, on Goring Avenue, directly behind Bayshore Mall. With amazing on-site amenities, ONE|GT will be the capital's first ten-storey structure, rising to 144' above ground level and offering spectacular multiaspect views. Its eleventh floor "Sky Club" with its unique infinity edge pool, private cabanas, bar & grille, yoga, treatment, and event areas, will bring a new level of sophisticated enjoyment to our islands, whilst its "signature" restaurant, grand café, and many other amenities will ensure owners, tenants and guests can enjoy ONE|GT to the fullest. There will also be a private residents' pool, full gym, and separate residents' entrance, along with onsite covered and valet parking and owner storage units available. Owners will also enjoy very solid returns on investment from ONEIGT's rental programs or can choose to rent their units on the open market. Estimated completion date is early 2025. Enjoy truly "elevated modern island living" at ONE|GT and invest now before prices elevate too! Unit Type D.1 This exquisite corner residence boasts two en-suite bedroom suites, one a master suite with a dual walk-in closets and direct access to the expansive wrap-around terrace. The unit has a full kitchen, with center aisle and a large living/dining area, providing great indoor/outside living opportunities. Enjoy truly "elevated modern island living" at ONE|GT and invest now before prices elevate too!

#### **Key Details**

 Bed
 Bath
 Block & Parcel
 Year Built
 Old Price

 2
 14BH,167UNIT1014
 2022
 0.00

Sqft **1565** 