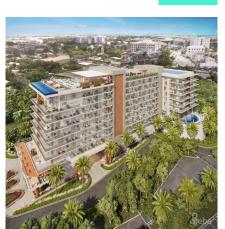

### CI\$1,649,000

Cayman's next landmark development project, known as ONEIGT, fuses the very best of contemporary urban living from around the world - from the vibrant rooftop beach clubs of Miami and LA, to the local piazzas and street cafés of Europe, and of course exquisite Caribbean artistic flair. Comprising a 178-suite boutique hotel and luxury residences, with amazing on-site amenities, ONE|GT is located at the edge of central George Town, on Goring Avenue, directly behind Bayshore Mall. With amazing on-site amenities, ONE|GT will be the capital's first ten-storey structure, rising to 144' above ground level and offering spectacular multiaspect views. Its eleventh floor "Sky Club" with its unique infinity edge pool, private cabanas, bar & grille, yoga, treatment, and event areas, will bring a new level of sophisticated enjoyment to our islands, whilst its "signature" restaurant, grand café, and many other amenities will ensure owners, tenants and guests can enjoy ONE|GT to the fullest. There will also be a private residents' pool, full gym, and separate residents' entrance, along with onsite covered and valet parking and owner storage units available. Owners will also enjoy very solid returns on investment from ONEIGT's rental programs or can choose to rent their units on the open market. Estimated completion date is early 2025. Enjoy truly "elevated modern island living" at ONE|GT and invest now before prices elevate too! Unit Type D.1 This exquisite corner residence boasts two en-suite bedroom suites, one a master suite with a dual walk-in closets and direct access to the expansive wrap-around terrace. The unit has a full kitchen, with center aisle and a large living/dining area, providing great indoor/outside living opportunities. Enjoy truly "elevated modern island living" at ONE|GT and invest now before prices elevate too!