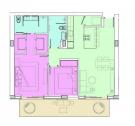

## CI\$1,349,000

Cayman's next landmark development project, known as ONEIGT, fuses the very best of contemporary urban living from around the world - from the vibrant rooftop beach clubs of Miami and LA, to the local piazzas and street cafés of Europe, and of course exquisite Caribbean artistic flair. Comprising a 178-suite boutique hotel and luxury residences, with amazing on-site amenities, ONE|GT is located at the edge of central George Town, on Goring Avenue, directly behind Bayshore Mall. With amazing on-site amenities, ONE|GT will be the capital's first ten-storey structure, rising to 144' above ground level and offering spectacular multiaspect views. Its eleventh floor "Sky Club" with its unique infinity edge pool, private cabanas, bar & grille, yoga, treatment, and event areas, will bring a new level of sophisticated enjoyment to our islands, whilst its "signature" restaurant, grand café, and many other amenities will ensure owners, tenants and guests can enjoy ONE|GT to the fullest. There will also be a private residents' pool, full gym, and separate residents' entrance, along with onsite covered and valet parking and owner storage units available. Owners will also enjoy very solid returns on investment from ONEIGT's rental programs or can choose to rent their units on the open market. Estimated completion date is early 2025. Enjoy truly "elevated modern island living" at ONE|GT and invest now before prices elevate too! Unit Type E This large two bedroom residence offers a spacious grand master suite with dual walk-in closets and an oversized terrace. The second bedroom also has terrace views and the full kitchen offer a large centre aisle with breakfast bar and a spacious living/dining area connected to the terrace. Enjoy truly "elevated modern island living" at ONE|GT and invest now before prices elevate too!

#### **Key Details**

 Bed
 Bath
 Block & Parcel
 Year Built
 Old Price

 2
 14BH,167UNIT1009
 2022
 0.00

Sqft **1250** 