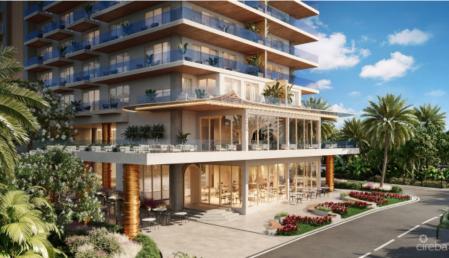

## CI\$1,349,000

Cayman's next landmark development project, known as ONEIGT, fuses the very best of contemporary urban living from around the world - from the vibrant rooftop beach clubs of Miami and LA, to the local piazzas and street cafés of Europe, and of course exquisite Caribbean artistic flair. Comprising a 178-suite boutique hotel and luxury residences, with amazing on-site amenities, ONE|GT is located at the edge of central George Town, on Goring Avenue, directly behind Bayshore Mall. With amazing on-site amenities, ONE|GT will be the capital's first ten-storey structure, rising to 144' above ground level and offering spectacular multiaspect views. Its eleventh floor "Sky Club" with its unique infinity edge pool, private cabanas, bar & grille, yoga, treatment, and event areas, will bring a new level of sophisticated enjoyment to our islands, whilst its "signature" restaurant, grand café, and many other amenities will ensure owners, tenants and guests can enjoy ONE|GT to the fullest. There will also be a private residents' pool, full gym, and separate residents' entrance, along with onsite covered and valet parking and owner storage units available. Owners will also enjoy very solid returns on investment from ONEIGT's rental programs or can choose to rent their units on the open market. Estimated completion date is early 2025. Enjoy truly "elevated modern island living" at ONE|GT and invest now before prices elevate too! Unit Type E This large two bedroom residence offers a spacious grand master suite with dual walk-in closets and an oversized terrace. The second bedroom also has terrace views and the full kitchen offer a large centre aisle with breakfast bar and a spacious living/dining area connected to the terrace. Enjoy truly "elevated modern island living" at ONE|GT and invest now before prices elevate too!