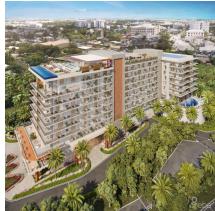

## CI\$1,349,000

Cayman's next landmark development project, known as ONEIGT, fuses the very best of contemporary urban living from around the world - from the vibrant rooftop beach clubs of Miami and LA, to the local piazzas and street cafés of Europe, and of course exquisite Caribbean artistic flair. Comprising a 178-suite boutique hotel and luxury residences, with amazing on-site amenities, ONE|GT is located at the edge of central George Town, on Goring Avenue, directly behind Bayshore Mall. With amazing on-site amenities, ONE|GT will be the capital's first ten-storey structure, rising to 144' above ground level and offering spectacular multiaspect views. Its eleventh floor "Sky Club" with its unique infinity edge pool, private cabanas, bar & grille, yoga, treatment, and event areas, will bring a new level of sophisticated enjoyment to our islands, whilst its "signature" restaurant, grand café, and many other amenities will ensure owners, tenants and guests can enjoy ONE|GT to the fullest. There will also be a private residents' pool, full gym, and separate residents' entrance, along with onsite covered and valet parking and owner storage units available. Owners will also enjoy very solid returns on investment from ONEIGT's rental programs or can choose to rent their units on the open market. Estimated completion date is early 2025. Enjoy truly "elevated modern island living" at ONE|GT and invest now before prices elevate too! Unit Type E This large two bedroom residence offers a spacious grand master suite with dual walk-in closets and an oversized terrace. The second bedroom also has terrace views and the full kitchen offer a large centre aisle with breakfast bar and a spacious living/dining area connected to the terrace. Enjoy truly "elevated modern island living" at ONE|GT and invest now before prices elevate too!