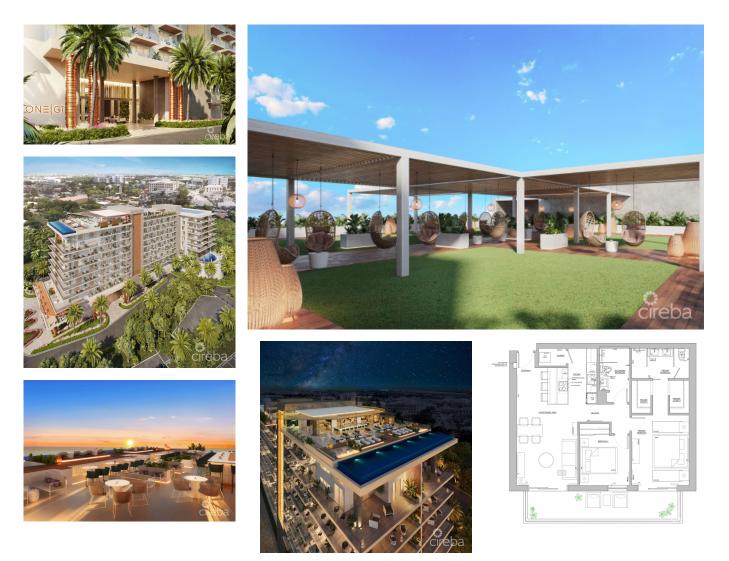

## CI\$1,449,000

Michael Day michael@regalrealty.ky

Cayman's next landmark development project, known as ONE/GT, fuses the very best of contemporary urban living from around the world - from the vibrant rooftop beach clubs of Miami and LA, to the local piazzas and street cafés of Europe, and of course exquisite Caribbean artistic flair. Comprising a 178-suite boutique hotel and luxury residences, with amazing on-site amenities, ONE|GT is located at the edge of central George Town, on Goring Avenue, directly behind Bayshore Mall. With amazing on-site amenities, ONE|GT will be the capital's first ten-storey structure, rising to 144' above ground level and offering spectacular multiaspect views. Its eleventh floor "Sky Club" with its unique infinity edge pool, private cabanas, bar & grille, yoga, treatment, and event areas, will bring a new level of sophisticated enjoyment to our islands, whilst its "signature" restaurant, grand café, and many other amenities will ensure owners, tenants and guests can enjoy ONEIGT to the fullest. There will also be a private residents' pool, full gym, and separate residents' entrance, along with onsite covered and valet parking and owner storage units available. Owners will also enjoy very solid returns on investment from ONE|GT's rental programs or can choose to rent their units on the open market. Estimated completion date is early 2025. Enjoy truly "elevated modern island living" at ONE|GT and invest now before prices elevate too! Unit Type E This large two bedroom residence offers a spacious grand master suite with dual walk-in closets and an oversized terrace. The second bedroom also has terrace views and the full kitchen offer a large centre aisle with breakfast bar and a spacious living/dining area connected to the terrace. Enjoy truly "elevated modern island living" at ONE|GT and invest now before prices elevate too!