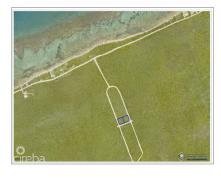

## LITTLE CAYMAN EAST .48 ACRE

Little Cayman East, Little Cayman, Cayman Islands MLS# 415938

## **Essential Information**

| Type<br><b>Land (For Sale)</b> | Status<br><b>Current</b> | MLS<br><b>415938</b>                 | Listing Type<br><b>Little</b><br>Cayman/Cayman Brac |
|--------------------------------|--------------------------|--------------------------------------|-----------------------------------------------------|
| Key Details                    |                          |                                      |                                                     |
| Width<br><b>199</b>            | Depth<br><b>92</b>       | Block & Parcel<br><b>91A,176/187</b> | Old Price<br><b>0.00</b>                            |
| Acreage<br><b>0.4800</b>       |                          |                                      |                                                     |
| Additional Fields              |                          |                                      |                                                     |
| Block<br>91A                   | Parcel<br><b>176/187</b> | Views<br>Garden View                 | Sea Frontage<br><b>None</b>                         |

Road Frontage Soil 383 Other