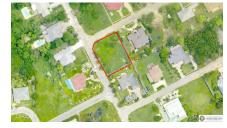

#### **SAVANNAH MEADOWS CORNER LOT - 0.29 ACRE**

Savannah, Savannah & Bodden Town, Cayman Islands MLS# 415971

#### CI\$240,000

**Osbert Francis** bert@regalrealty.ky

Looking for a spacious corner lot in a lovely neighborhood? Look no further than Savannah Meadows with well-maintained properties and a welcoming atmosphere. This corner lot is the perfect place to build your dream home, offering plenty of space and privacy. Enjoy the best of both worlds with a peaceful, residential feel while still being close to all the amenities you need. Don't miss out on the opportunity to own this prime corner lot in one of Savannah's most desirable neighborhoods. Contact us today and start planning your dream home!

# **Key Details**

 Width
 Depth
 Block & Parcel
 Old Price

 100
 123
 28C,240
 0.00

Acreage **0.2872** 