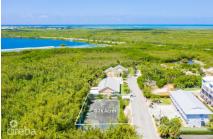

### MARSH ROAD 0.24 ACRES, SEVEN MILE CORRIDOR

Seven Mile Beach, Seven Mile Beach, Cayman Islands MLS# 416268

#### CI\$885,000

Land for sale directly across from world-renowned Seven Mile Beach. A 0.24-acre parcel located on Marsh Road, opposite the Anchorage condominium in the Seven Mile Corridor. Currently featuring a tennis court, the high-density land is zoned for hotel and tourism, offering a unique opportunity to build more than just a family home. This is your chance to acquire land in a highly sought-after location where listings and inventory are scarce.