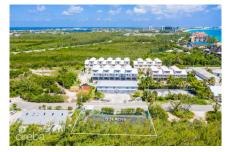

### MARSH ROAD 0.24 ACRES, SEVEN MILE CORRIDOR

Seven Mile Beach, Seven Mile Beach, Cayman Islands MLS# 416268

#### CI\$885,000

Land for sale directly across from world-renowned Seven Mile Beach. A 0.24-acre parcel located on Marsh Road, opposite the Anchorage condominium in the Seven Mile Corridor. Currently featuring a tennis court, the high-density land is zoned for hotel and tourism, offering a unique opportunity to build more than just a family home. This is your chance to acquire land in a highly sought-after location where listings and inventory are scarce.