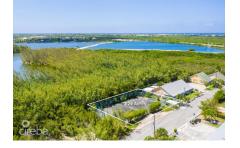

### MARSH ROAD 0.24 ACRES, SEVEN MILE CORRIDOR

Seven Mile Beach, Seven Mile Beach, Cayman Islands MLS# 416268

#### CI\$885,000

Land for sale directly across from world-renowned Seven Mile Beach. A 0.24-acre parcel located on Marsh Road, opposite the Anchorage condominium in the Seven Mile Corridor. Currently featuring a tennis court, the high-density land is zoned for hotel and tourism, offering a unique opportunity to build more than just a family home. This is your chance to acquire land in a highly sought-after location where listings and inventory are scarce.