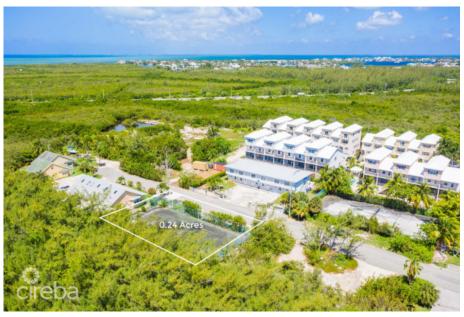

### MARSH ROAD 0.24 ACRES, SEVEN MILE CORRIDOR

Seven Mile Beach, Seven Mile Beach, Cayman Islands MLS# 416268

#### CI\$885,000

Land for sale directly across from world-renowned Seven Mile Beach. A 0.24-acre parcel located on Marsh Road, opposite the Anchorage condominium in the Seven Mile Corridor. Currently featuring a tennis court, the high-density land is zoned for hotel and tourism, offering a unique opportunity to build more than just a family home. This is your chance to acquire land in a highly sought-after location where listings and inventory are scarce.

# **Key Details**

 Width
 Depth
 Block & Parcel
 Old Price

 125.47
 84.81
 10E,18
 0.00

Acreage **0.2435** 