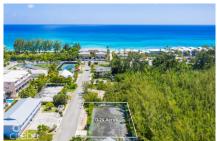

### MARSH ROAD 0.24 ACRES, SEVEN MILE CORRIDOR

Seven Mile Beach, Seven Mile Beach, Cayman Islands MLS# 416268

#### CI\$885,000

Land for sale directly across from world-renowned Seven Mile Beach. A 0.24-acre parcel located on Marsh Road, opposite the Anchorage condominium in the Seven Mile Corridor. Currently featuring a tennis court, the high-density land is zoned for hotel and tourism, offering a unique opportunity to build more than just a family home. This is your chance to acquire land in a highly sought-after location where listings and inventory are scarce.