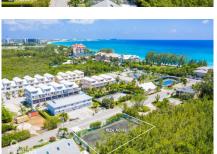

### MARSH ROAD 0.24 ACRES, SEVEN MILE CORRIDOR

Seven Mile Beach, Seven Mile Beach, Cayman Islands MLS# 416268

#### CI\$885,000

Land for sale directly across from world-renowned Seven Mile Beach. A 0.24-acre parcel located on Marsh Road, opposite the Anchorage condominium in the Seven Mile Corridor. Currently featuring a tennis court, the high-density land is zoned for hotel and tourism, offering a unique opportunity to build more than just a family home. This is your chance to acquire land in a highly sought-after location where listings and inventory are scarce.