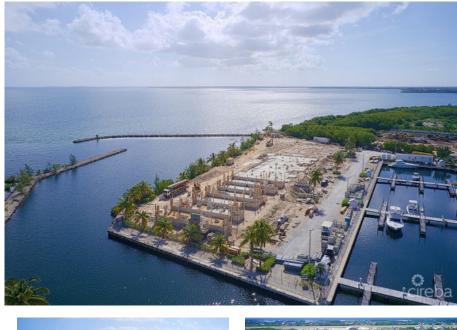

#### US\$1,990,000

Enjoy it all at Catalina Bay! With a beachfront area on one side, a tranquil cove on another and a total of 800 ft of sea frontage Catalina Bay is a water-lover and boaters paradise! Designed with the highest energy efficient standards, Unit #201, is a second floor corner unit with 3 bedrooms, 3.5 bathrooms, kitchen and living area, and gorgeous covered patios and balconies. The most amazing features of this condo are its voluminous 10 foot ceilings and the spectacular, uninterrupted water views of the North Sound. Catalina Bay will enjoy exclusive amenities such as a beachfront area, 170 feet pool and kid's pool and play zone, jacuzzi, outdoor cabanas, clubhouse with outdoor kitchen and well appointed gym, amongst others. Conveniently located steps away from George Town Yacht Club, Catalina Bay will also enjoy the Yacht Club and Barcadere Marina facilities. The project is under way with an expected completion date of late 2024/2025.