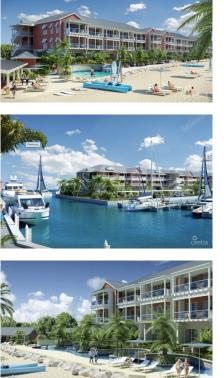

#### US\$1,990,000

Enjoy it all at Catalina Bay! With a beachfront area on one side, a tranquil cove on another and a total of 800 ft of sea frontage Catalina Bay is a water-lover and boaters paradise! Designed with the highest energy efficient standards, Unit #201, is a second floor corner unit with 3 bedrooms, 3.5 bathrooms, kitchen and living area, and gorgeous covered patios and balconies. The most amazing features of this condo are its voluminous 10 foot ceilings and the spectacular, uninterrupted water views of the North Sound. Catalina Bay will enjoy exclusive amenities such as a beachfront area, 170 feet pool and kid's pool and play zone, jacuzzi, outdoor cabanas, clubhouse with outdoor kitchen and well appointed gym, amongst others. Conveniently located steps away from George Town Yacht Club, Catalina Bay will also enjoy the Yacht Club and Barcadere Marina facilities. The project is under way with an expected completion date of late 2024/2025.