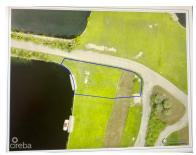

## CI\$495,000

Amazing corner lot with dock - corner of Grand Isle Way and Waterside Crescent. One of the largest and last available canal lots at 13,909 sq ft. Excellent views, located across the water from the Careenage. A hidden treasure.