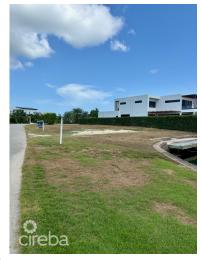

## CI\$495,000

Amazing corner lot with dock - corner of Grand Isle Way and Waterside Crescent. One of the largest and last available canal lots at 13,909 sq ft. Excellent views, located across the water from the Careenage. A hidden treasure.

## **Essential Information**

Type Status MLS Listing Type
Land (For Sale) Pen/Con 414705 Low density
residential

**Key Details** 

 Width
 Depth
 Block & Parcel
 Old Price

 78
 211
 22E,449
 0.00

Acreage **0.3193** 

## **Additional Fields**

Block Parcel Views Zoning

22E 449 Canal Front Low Density
residential

Sea Frontage Road Frontage Soil **79 252 Marl**