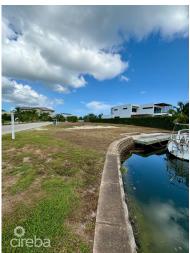

## CI\$495,000

Amazing corner lot with dock - corner of Grand Isle Way and Waterside Crescent. One of the largest and last available canal lots at 13,909 sq ft. Excellent views, located across the water from the Careenage. A hidden treasure.

## **Essential Information**

Type Status MLS Listing Type
Land (For Sale) Pen/Con 414705 Low density
residential

**Key Details** 

 Width
 Depth
 Block & Parcel
 Old Price

 78
 211
 22E,449
 0.00

Acreage **0.3193** 

## **Additional Fields**

Block Parcel Views Zoning

22E 449 Canal Front Low Density
residential

Sea Frontage Road Frontage Soil **79 252 Marl**