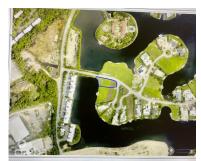

## CI\$495,000

Amazing corner lot with dock - corner of Grand Isle Way and Waterside Crescent. One of the largest and last available canal lots at 13,909 sq ft. Excellent views, located across the water from the Careenage. A hidden treasure.