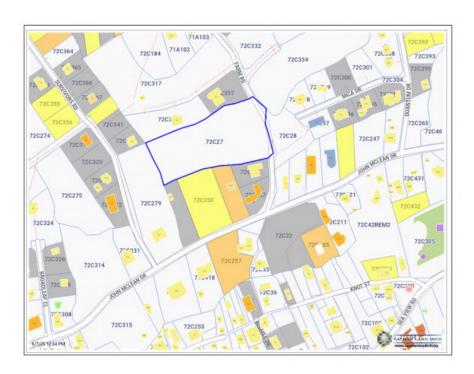

# **Key Details**

Width Depth Block & Parcel Old Price **262 507 72C,27 0.00** 

# **Additional Fields**

| Block<br><b>72C</b>         | Parcel<br>27               | Views<br><b>Garden View</b> | Zoning Medium Density Residential |
|-----------------------------|----------------------------|-----------------------------|-----------------------------------|
| Land Certificate Not Issued | Possession At Closing      | Trees Partial Covered       | Road Frontage <b>260</b>          |
| Road Surface <b>Asphalt</b> | Topography<br><b>Level</b> | How Shown  Drive by         | Soil<br><b>Other</b>              |