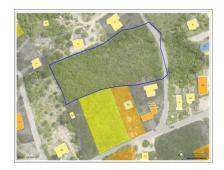

#### **East End Farm Rd Land**

East End, East End & Colliers, Cayman Islands MLS# 416518

### CI\$350,000

**Sandra Simmons-Francis** sandra@regalrealty.ky

2.5 acre lot in tranquil East End perfect for a family home or to build an investment property. Agent owned

**Michael Day** michael@regalrealty.ky

# **Key Details**

Width Depth Block & Parcel Old Price **262 507 72C,27 0.00** 

# **Additional Fields**

| Block<br><b>72C</b>         | Parcel<br>27               | Views<br><b>Garden View</b> | Zoning Medium Density Residential |
|-----------------------------|----------------------------|-----------------------------|-----------------------------------|
| Land Certificate Not Issued | Possession At Closing      | Trees Partial Covered       | Road Frontage <b>260</b>          |
| Road Surface <b>Asphalt</b> | Topography<br><b>Level</b> | How Shown  Drive by         | Soil<br><b>Other</b>              |