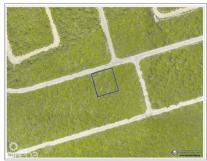

## US\$47,000

**Lucy Wood** lucy@regalrealty.ky

A 0.2460 acre Residential lot located in the Selworthy Grove Development in Cayman Brac. This development is located on the Cayman Brac Bluff which is 82 ft above sea level and features a tennis court for residence use. Cayman Brac is an island nestled between Grand Cayman and Cuba, rich in nature and the quintessential idyllic island tucked away from the hustle and bustle of Grand Cayman. This is a good opportunity to purchase a property to build a holiday home or hold the property as a long term investment.

## **Essential Information**

Type Status MLS Listing Type
Land (For Sale) Current 416365 Low density
residential

**Key Details** 

 Width
 Depth
 Block & Parcel
 Old Price

 100
 108
 110A,209
 0.00

Acreage **0.2460** 