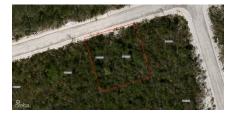

## **SELWORTHY GROVES LOT, CAYMAN BRAC BLUFF**

Cayman Brac East, Cayman Brac, Cayman Islands MLS# 416365

## US\$47,000

**Lucy Wood** lucy@regalrealty.ky

A 0.2460 acre Residential lot located in the Selworthy Grove Development in Cayman Brac. This development is located on the Cayman Brac Bluff which is 82 ft above sea level and features a tennis court for residence use. Cayman Brac is an island nestled between Grand Cayman and Cuba, rich in nature and the quintessential idyllic island tucked away from the hustle and bustle of Grand Cayman. This is a good opportunity to purchase a property to build a holiday home or hold the property as a long term investment.

## **Essential Information**

Type Status MLS Listing Type
Land (For Sale) Current 416365 Low density
residential

**Key Details** 

 Width
 Depth
 Block & Parcel
 Old Price

 100
 108
 110A,209
 0.00

Acreage **0.2460** 