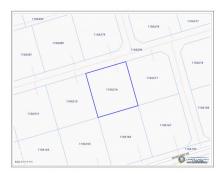

## **Essential Information**

Type Status MLS Listing Type Land (For Sale) Current 416482 Little **Cayman/Cayman Brac Key Details** Width Block & Parcel Old Price Depth 0.00 99.81 108.01 110A,216

Copyright © 2024 Regal Realty Cayman.

## **Additional Fields**

Block **110A**  Parcel 216

Views Garden View Road Frontage 99.81