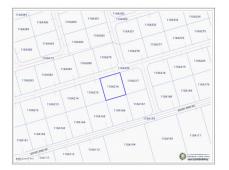

## **Essential Information**

Type Status MLS Listing Type Land (For Sale) Current 416482 Little **Cayman/Cayman Brac Key Details** Width Block & Parcel Old Price Depth 0.00 99.81 108.01 110A,216

Copyright © 2024 Regal Realty Cayman.

## **Additional Fields**

Block **110A**  Parcel 216

Views Garden View Road Frontage 99.81