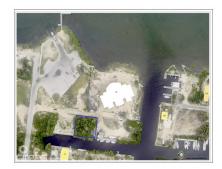

#### **NORTH SOUND ESTATES - CANAL PARCEL**

Savannah, Savannah & Bodden Town, Cayman Islands MLS# 416604

#### CI\$200,000

**Sandra Simmons-Francis** sandra@regalrealty.ky

Fantastic canal front parcel situated in the popular North Sound Estates community. The front elevation of the property faces a public boat ramp and dock whilst offering unobstructed views of the North Sound. Starfish Point, Rum Point, Stingray City and Camana Bay are all within a 15-mins boat ride from the property. Build your dream home and enjoy the perfect boaters lifestyle.

## **Key Details**

 Width
 Depth
 Block & Parcel
 Old Price

 100
 100
 27C,547
 0.00

Acreage **0.2297** 

# **Additional Fields**

Block Parcel Views Zoning

27C 547 Canal Front Low Density residential

Sea Frontage Road Frontage Soil 100 Marl