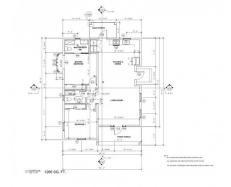

## CI\$349,000

Lucy Wood lucy@regalrealty.ky

Welcome to Middle Bluff Ct! Located in the heart of Cayman Brac, this brand new home is the epitome of modernity and comfort. With two spacious bedrooms and two bathrooms, this property offers ample space for you and your loved ones to thrive. As you enter, you'll be greeted by a beautifully designed open floor plan, allowing for seamless flow between the living room, dining area, and kitchen. The kitchen boasts all new appliances, including a gas stove that will surely bring out your inner chef. The sleek porcelain tile flooring adds a touch of elegance throughout the house. Looking to relax or entertain? Step out onto the covered patio, where you can enjoy the fresh island breeze while sipping your morning coffee or hosting gatherings with friends and family. Additionally, there's an option for a standing seam roof that not only enhances the aesthetics but also provides extra durability. Situated on a high and dry lot, this property offers peace of mind during inclement weather. Say goodbye to any worries of flooding! Middle Bluff Ct is currently under construction and is set to be completed by early 2025. This presents a unique opportunity for you to personalize the finishing touches according to your preferences. Don't miss out on this fantastic opportunity to own a brand new home in Cayman Brac Central. Contact me today to schedule a viewing or for more information. Your dream home awaits! Aerial view sourced from www.caymanlandinfo.ky