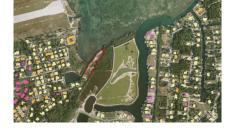

#### **Tropical Gardens Land On Water**

Prospect, Grand Harbour, Red Bay & Prospect, Cayman Islands MLS# 408599

#### CI\$997,000

Sandra Simmons-Francis sandra@regalrealty.ky

Almost two acres of land backing on to the Grand Harbour development with unobstructed views of the North Sound

Michael Day michael@regalrealty.ky