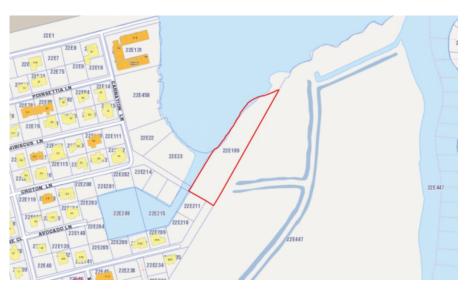

## **Essential Information**

| Type<br><b>Land (For Sale)</b> | Status<br>Sold      | MLS<br><b>408599</b>      | Listing Type<br>Med density<br>residential |
|--------------------------------|---------------------|---------------------------|--------------------------------------------|
| Key Details                    |                     |                           |                                            |
| Width<br><b>145</b>            | Depth<br><b>674</b> | Block & Parcel<br>22E,199 | Old Price<br><b>0.00</b>                   |
| Acreage                        |                     |                           |                                            |

## **Additional Fields**

| Block<br>22E        | Parcel<br><b>199</b> | Views<br><b>Water Front</b> | Zoning<br><b>Medium Density<br/>Residential</b> |
|---------------------|----------------------|-----------------------------|-------------------------------------------------|
| Land Certificate    | Possession           | Frontage Road               | Trees                                           |
| Not Issued          | At Closing           | <b>None</b>                 | <b>Partial Covered</b>                          |
| Sea Frontage        | Road Surface         | Topography                  | How Shown                                       |
| <b>594</b>          | <b>Gravel</b>        | Fill Needed                 | <b>Drive by</b>                                 |
| Soil<br><b>Marl</b> |                      |                             |                                                 |