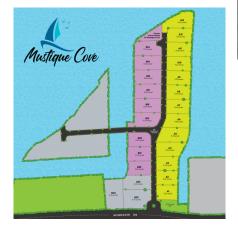

## **Mustique Cove Lot 5**

Prospect, Grand Harbour, Red Bay & Prospect, Cayman Islands MLS# 411897

# **Sandra Simmons-Francis** sandra@regalrealty.ky

**Michael Day** michael@regalrealty.ky

Mustique Cove is a secluded waterfront retreat providing access to what really makes life in the Cayman Islands "the good life". Nestled in the protected waters of Red Bay on the North Sound, within a few short miles of George Town, this new development is priced to represent a prudent investment with strong potential for quick appreciation. The Development features premium quality amenities including: private launch ramp, underground utilities, the sought-after keystone seawall, gated entry, strong covenants and pre-approved private docks with a choice of sizes. Mustique Cove is conveniently tucked away a mere stone's throw from several banks, gas stations, the Grand Harbour Shopping Centre with its supermarket, pharmacy, restaurants and bars as well as the Cayman Islands Sailing Club. Mustique Cove...Close enough for the convenience...far enough for your family retreat.

#### **Key Details**

| Width | Depth | Block & Parcel | Old Price |
|-------|-------|----------------|-----------|
| 80    | 168   | 22D,297LOT5    | 0.00      |

Acreage **0.3100** 

#### **Additional Fields**

| Block<br>22D                | Parcel<br>297LOT5          | Views  Canal Front             | Zoning Low Density residential |
|-----------------------------|----------------------------|--------------------------------|--------------------------------|
| Land Certificate Not Issued | Possession At Completion   | Frontage Road  City Maintained | Trees Partial Covered          |
| Sea Frontage<br><b>80</b>   | Road Frontage<br><b>80</b> | Road Surface <b>Asphalt</b>    | Topography <b>Filled</b>       |
| How Shown <b>Drive by</b>   | Soil<br><b>Marl</b>        |                                |                                |