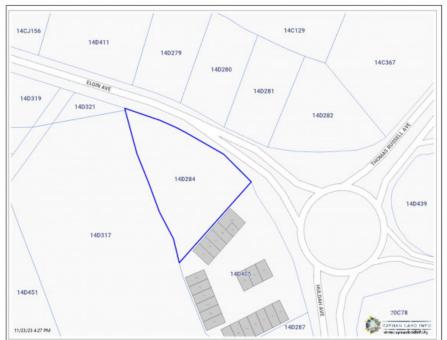

## US\$4,500,000

Michael Day michael@regalrealty.ky This is a rare opportunity to purchase incredible land located for Prime Development with massive road footage of approximately 325 ft in a very sought after area. Just off the CNB round-about and across from Midtown Plaza on Elgin Avenue, this land is in a busy and popular area and has multiple options for development, including a commercial office building or shopping plaza and beyond. For example, more specifically, it could cater to retail, banks, professional services, supermarkets, health care, car dealerships etcetera...a realm of possibilities... The parcel is cleared and ready for development. Map taken from CI Lands and Registry

## **Essential Information**

| Type<br><b>Land (For Sale)</b> | Status<br><b>Pen/Con</b> | MLS<br><b>41686</b> 4     | L                      | Listing Type<br><b>Commercial</b> |
|--------------------------------|--------------------------|---------------------------|------------------------|-----------------------------------|
| Key Details                    |                          |                           |                        |                                   |
| Width<br><b>325</b>            | Depth<br><b>125</b>      | Block & Parcel<br>14D,284 | Year Built<br><b>1</b> | Old Price<br><b>0.00</b>          |
| Sqft<br><b>40946</b>           |                          |                           |                        |                                   |
| Acreage<br><b>0.9400</b>       |                          |                           |                        |                                   |
|                                |                          |                           |                        |                                   |
| Additional Fields              |                          |                           |                        |                                   |
| Block                          | Parcel                   | Views                     |                        | Zoning                            |
| 14D                            | 284                      | Inland                    |                        | Commercial                        |