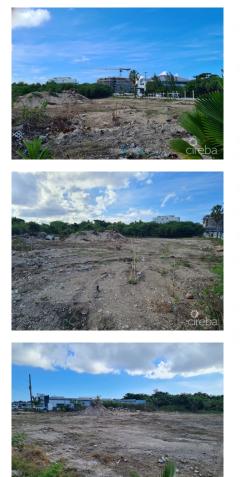

## US\$4,500,000

Michael Day michael@regalrealty.ky This is a rare opportunity to purchase incredible land located for Prime Development with massive road footage of approximately 325 ft in a very sought after area. Just off the CNB round-about and across from Midtown Plaza on Elgin Avenue, this land is in a busy and popular area and has multiple options for development, including a commercial office building or shopping plaza and beyond. For example, more specifically, it could cater to retail, banks, professional services, supermarkets, health care, car dealerships etcetera...a realm of possibilities... The parcel is cleared and ready for development. Map taken from CI Lands and Registry