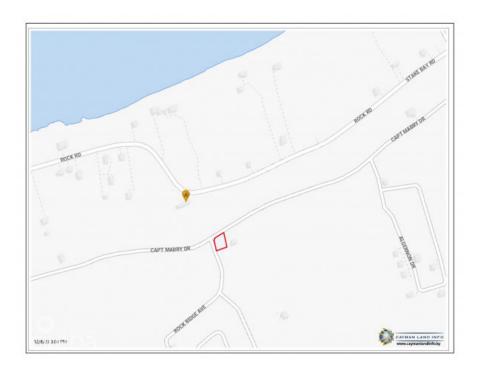

### LARGE CAYMAN BRAC BLUFF LOT - CAPT MABRY DR

Cayman Brac Center, Cayman Brac, Cayman Islands MLS# 416910

#### CI\$64,999

**Sandra Simmons-Francis** sandra@regalrealty.ky

Calling all savvy investors! Take advantage of this spectacular opportunity. Beautiful corner Bluff Lot featuring 11,195sqft. Offering 100% stamp duty and import duty waivers making it easy to purchase and build in Cayman Brac. Act swiftly and secure your piece of paradise today!

## **Key Details**

| Width | Depth | Block & Parcel | Old Price |
|-------|-------|----------------|-----------|
| 111   | 127   | 99A,364        | 0.00      |

Acreage **0.2570** 