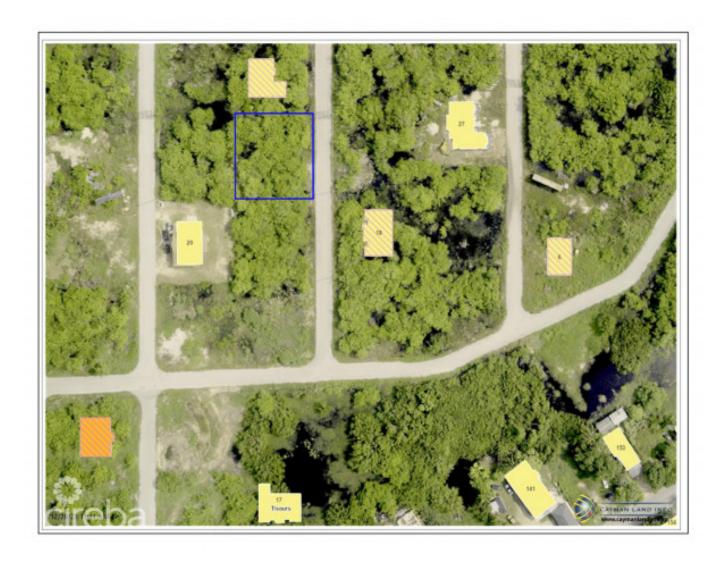

#### SHERBORNE DRIVE- BODDEN TOWN

Bodden Town, Savannah & Bodden Town, Cayman Islands MLS# 417039

### CI\$168,000

**Osbert Francis** bert@regalrealty.ky

Secure this well-priced large house lot situated close to the emerging Bodden Town community of Belford Estates. The parcel is conveniently located, close to hardware and convenience stores, as well as restaurants, bars and tourist attractions. The size of the lot allows for ample landscaping/garden space.

# **Key Details**

 Width
 Depth
 Block & Parcel
 Old Price

 120
 112
 43E,177
 0.00

Acreage **0.3094** 

# **Additional Fields**

Block Parcel Views Zoning

43E 177 Garden View Low Density residential

residenti

Road Frontage Soil **120 Marl**