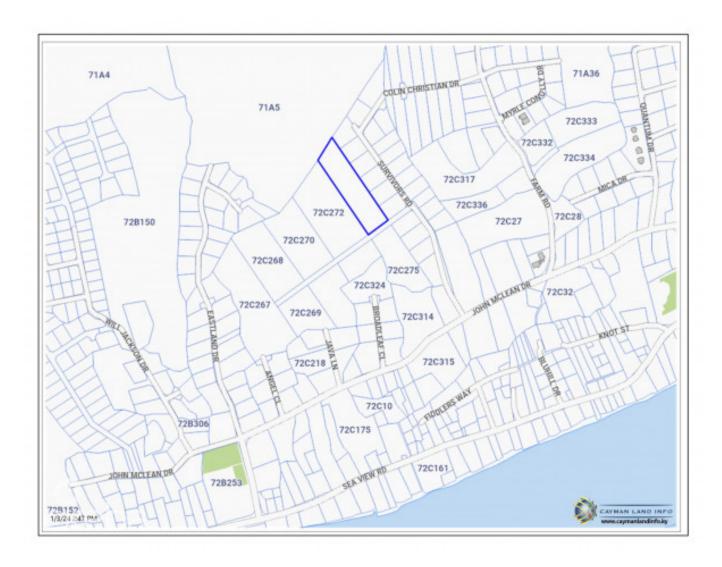

#### CI\$350,000

**Sandra Simmons-Francis** sandra@regalrealty.ky

Residential developable land north of John McLean Drive generally 5ft above sea level. Suitable for subdivision into seven house lots or 36 apartments

# **Key Details**

 Width
 Depth
 Block & Parcel
 Old Price

 140
 540
 72C,274
 0.00

Acreage **1.8100** 

## **Additional Fields**

Block Parcel Views Zoning

72C 274 Garden View Medium Density

Residential

Road Frontage Soil **140 Rock**