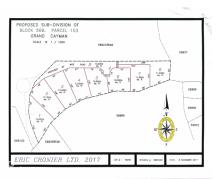

## **Essential Information**

| Type<br><b>Land (For Sale)</b> | Status<br><b>Pen/Con</b> | MLS<br><b>417171</b>          | Listing Type<br>Low density<br>residential |
|--------------------------------|--------------------------|-------------------------------|--------------------------------------------|
| Key Details                    |                          |                               |                                            |
| Width<br><b>126</b>            | Depth<br><b>155</b>      | Block & Parcel<br>56B,103LOT1 | Old Price<br><b>0.00</b>                   |
| Acreage<br><b>0.2750</b>       |                          |                               |                                            |

## Additional Fields

Block 56B Parcel 103LOT1 Views Garden View Zoning Low Density residential

Soil **Other** 