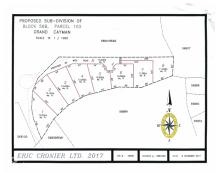

## **Key Details**

Width Depth Block & Parcel Old Price 66 155 56B,103LOT2 0.00

Acreage **0.3000** 

### **Additional Fields**

Block **56B**  Parcel **103LOT2** 

Views **Garden View** 

Zoning
Low Density
residential

Soil **Other**