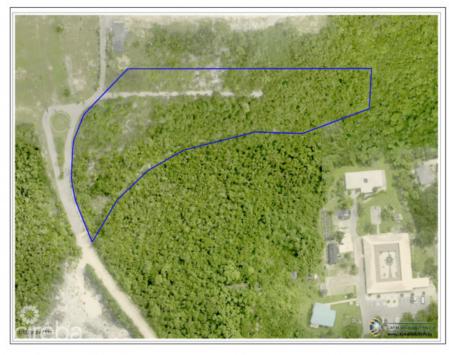

# **LOT 2 SUB DIVIDED LAND BREAKERS**

Breakers, Savannah & Bodden Town, Cayman Islands MLS# 417172

# CI\$130,000

Welcome to Breakers Land Sub Division, a haven for those seeking a piece of paradise in the Cayman Islands. Pre-approved sub-division plots, strategically located in the picturesque area of Breakers Cayman. Discover Your Haven in Breakers Cayman: Nestled in the embrace of nature and just a stone's throw away from the pristine planned development of Pease Bay public beach, the Breakers Land Sub Division plots offer an unrivalled opportunity for those looking to create their dream homes. Features that Redefine Living: These plots come with the assurance of pre-approved sub-divisions, streamlining the process for those eager to embark on their homeownership journey. The proximity to Pease Bay public beach ensures that residents can enjoy the serenity of the sea breeze and the soothing sounds of the waves just moments from their doorstep. Breakers Cayman - A Serene Escape: The Breakers area, with its natural beauty and tranquil ambiance, provides the perfect backdrop for your future home. This locale is not just about property; it's about creating a lifestyle that transcends the ordinary. Breakers Cayman is more than a location; it's an experience. Unlock the Potential: Perfect for Starter Homes or Development: These land plots are more than just a canvas; they are the foundation for your dreams. Whether you're envisioning a cozy starter home or planning a larger development, Breakers Land Sub Division offers the canvas for your unique vision. Our plots are designed to accommodate a variety of lifestyles, making it the ideal choice for those seeking versatility in their real estate investment. Your Journey Begins Here: Embrace the promise of Breakers Land Sub Division. Request more information today and take the first step toward realizing your dream. Feel free to explore the land on your own and envision your dream. Call us to learn more about the endless possibilities these plots offer. How do you want to live your life?

## **Key Details**

Width Depth Block & Parcel Old Price 66 155 56B,103LOT2 0.00

Acreage **0.3000** 