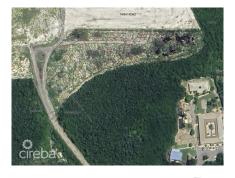

## CI\$123,000

Copyright © 2025 Regal Realty Cayman.

Sandra Simmons-Francis sandra@regalrealty.ky

Welcome to Breakers Land Sub Division, a haven for those seeking a piece of paradise in the Cayman Islands. Pre-approved sub-division plots, strategically located in the picturesque area of Breakers Cayman. Discover Your Haven in Breakers Cayman: Nestled in the embrace of nature and just a stone's throw away from the pristine planned development of Pease Bay public beach, the Breakers Land Sub Division plots offer an unrivalled opportunity for those looking to create their dream homes. Features that Redefine Living: These plots come with the assurance of pre-approved sub-divisions, streamlining the process for those eager to embark on their homeownership journey. The proximity to Pease Bay public beach ensures that residents can enjoy the serenity of the sea breeze and the soothing sounds of the waves just moments from their doorstep. Breakers Cayman - A Serene Escape: The Breakers area, with its natural beauty and tranguil ambiance, provides the perfect backdrop for your future home. This locale is not just about property; it's about creating a lifestyle that transcends the ordinary. Breakers Cayman is more than a location; it's an experience. Unlock the Potential: Perfect for Starter Homes or Development: These land plots are more than just a canvas; they are the foundation for your dreams. Whether you're envisioning a cozy starter home or planning a larger development, Breakers Land Sub Division offers the canvas for your unique vision. Our plots are designed to accommodate a variety of lifestyles, making it the ideal choice for those seeking versatility in their real estate investment. Your Journey Begins Here: Embrace the promise of Breakers Land Sub Division. Request more information today and take the first step toward realizing your dream. Feel free to explore the land on your own and envision your dream. Call us to