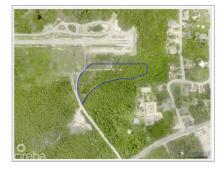

## LOT 3 SUB DIVIDED LAND BREAKERS

Breakers, Savannah & Bodden Town, Cayman Islands MLS# 417173

## **Essential Information**

| Type<br><b>Land (For Sale)</b> | Status<br><b>Pen/Con</b> | MLS<br><b>417173</b>          | Listing Type<br>Low density<br>residential |
|--------------------------------|--------------------------|-------------------------------|--------------------------------------------|
| Key Details                    |                          |                               |                                            |
| Width<br><b>94</b>             | Depth<br><b>156</b>      | Block & Parcel<br>56B,103LOT3 | Old Price<br><b>0.00</b>                   |
| Acreage<br><b>0.2800</b>       |                          |                               |                                            |

## **Additional Fields**

Block 56B Parcel 103LOT3 Views Garden View Zoning Low Density residential

Soil **Other** 