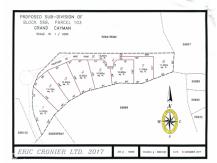

## **Essential Information**

| Type<br><b>Land (For Sale)</b> | Status<br><b>Pen/Con</b> | MLS<br><b>417173</b>          | Listing Type<br>Low density<br>residential |
|--------------------------------|--------------------------|-------------------------------|--------------------------------------------|
| Key Details                    |                          |                               |                                            |
| Width<br><b>94</b>             | Depth<br><b>156</b>      | Block & Parcel<br>56B,103LOT3 | Old Price<br><b>0.00</b>                   |
| Acreage<br><b>0.2800</b>       |                          |                               |                                            |

## **Additional Fields**

Block 56B Parcel 103LOT3 Views Garden View Zoning Low Density residential

Soil **Other** 