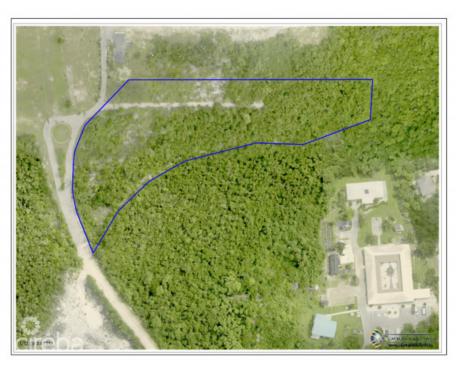

## CI\$123,000

Copyright © 2025 Regal Realty Cayman.

Sandra Simmons-Francis sandra@regalrealty.ky

Welcome to Breakers Land Sub Division, a haven for those seeking a piece of paradise in the Cayman Islands. Pre-approved sub-division plots, strategically located in the picturesque area of Breakers Cayman. Discover Your Haven in Breakers Cayman: Nestled in the embrace of nature and just a stone's throw away from the pristine planned development of Pease Bay public beach, the Breakers Land Sub Division plots offer an unrivalled opportunity for those looking to create their dream homes. Features that Redefine Living: These plots come with the assurance of pre-approved sub-divisions, streamlining the process for those eager to embark on their homeownership journey. The proximity to Pease Bay public beach ensures that residents can enjoy the serenity of the sea breeze and the soothing sounds of the waves just moments from their doorstep. Breakers Cayman - A Serene Escape: The Breakers area, with its natural beauty and tranguil ambiance, provides the perfect backdrop for your future home. This locale is not just about property; it's about creating a lifestyle that transcends the ordinary. Breakers Cayman is more than a location; it's an experience. Unlock the Potential: Perfect for Starter Homes or Development: These land plots are more than just a canvas; they are the foundation for your dreams. Whether you're envisioning a cozy starter home or planning a larger development, Breakers Land Sub Division offers the canvas for your unique vision. Our plots are designed to accommodate a variety of lifestyles, making it the ideal choice for those seeking versatility in their real estate investment. Your Journey Begins Here: Embrace the promise of Breakers Land Sub Division. Request more information today and take the first step toward realizing your dream. Feel free to explore the land on your own and envision your dream. Call us to