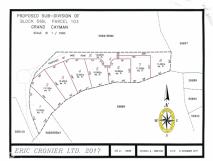

## LOT 4 SUB DIVIDED LAND BREAKERS

Breakers, Savannah & Bodden Town, Cayman Islands MLS# 417174

## **Essential Information**

| Type<br><b>Land (For Sale)</b> | Status<br><b>Pen/Con</b> | MLS<br><b>417174</b>          | Listing Type<br>Low density<br>residential |
|--------------------------------|--------------------------|-------------------------------|--------------------------------------------|
| Key Details                    |                          |                               |                                            |
| Width<br><b>67</b>             | Depth<br><b>156</b>      | Block & Parcel<br>56B,103LOT4 | Old Price<br><b>0.00</b>                   |
| Acreage<br><b>0.2750</b>       |                          |                               |                                            |

## **Additional Fields**

Block 56B Parcel 103LOT4 Views Garden View Zoning Low Density residential

Soil **Other** 