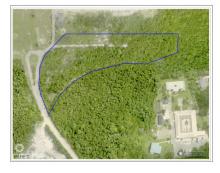

## LOT 4 SUB DIVIDED LAND BREAKERS

Breakers, Savannah & Bodden Town, Cayman Islands MLS# 417174

## **Essential Information**

| Type<br><b>Land (For Sale)</b> | Status<br><b>Pen/Con</b> | MLS<br><b>417174</b>          | Listing Type<br>Low density<br>residential |
|--------------------------------|--------------------------|-------------------------------|--------------------------------------------|
| Key Details                    |                          |                               |                                            |
| Width<br><b>67</b>             | Depth<br><b>156</b>      | Block & Parcel<br>56B,103LOT4 | Old Price<br><b>0.00</b>                   |
| Acreage<br><b>0.2750</b>       |                          |                               |                                            |

## **Additional Fields**

Block 56B Parcel 103LOT4 Views Garden View Zoning Low Density residential

Soil **Other** 