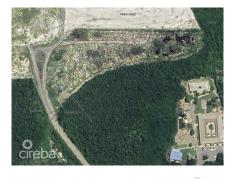

## LOT 4 SUB DIVIDED LAND BREAKERS

Breakers, Savannah & Bodden Town, Cayman Islands MLS# 417174

## **Essential Information**

| Type<br><b>Land (For Sale)</b> | Status<br><b>Pen/Con</b> | MLS<br><b>417174</b>          | Listing Type<br>Low density<br>residential |
|--------------------------------|--------------------------|-------------------------------|--------------------------------------------|
| Key Details                    |                          |                               |                                            |
| Width<br><b>67</b>             | Depth<br><b>156</b>      | Block & Parcel<br>56B,103LOT4 | Old Price<br><b>0.00</b>                   |
| Acreage<br><b>0.2750</b>       |                          |                               |                                            |

## **Additional Fields**

Block 56B Parcel 103LOT4 Views Garden View Zoning Low Density residential

Soil **Other** 