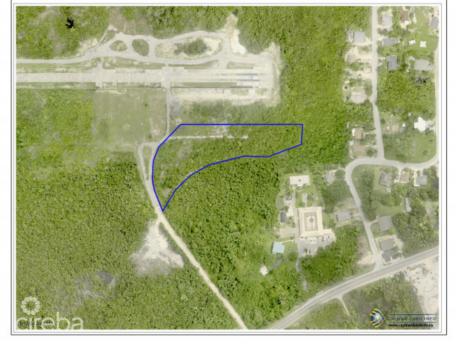

## LOT 4 SUB DIVIDED LAND BREAKERS

Breakers, Savannah & Bodden Town, Cayman Islands MLS# 417174

## **Essential Information**

| Type<br><b>Land (For Sale)</b> | Status<br><b>Pen/Con</b> | MLS<br><b>417174</b>          | Listing Type<br>Low density<br>residential |
|--------------------------------|--------------------------|-------------------------------|--------------------------------------------|
| Key Details                    |                          |                               |                                            |
| Width<br><b>67</b>             | Depth<br><b>156</b>      | Block & Parcel<br>56B,103LOT4 | Old Price<br><b>0.00</b>                   |
| Acreage<br><b>0.2750</b>       |                          |                               |                                            |

## **Additional Fields**

Block 56B Parcel 103LOT4 Views Garden View Zoning Low Density residential

Soil **Other** 