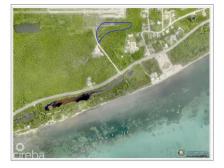

## LOT 4 SUB DIVIDED LAND BREAKERS

Breakers, Savannah & Bodden Town, Cayman Islands MLS# 417174

## **Essential Information**

| Type<br><b>Land (For Sale)</b> | Status<br><b>Pen/Con</b> | MLS<br><b>417174</b>          | Listing Type<br>Low density<br>residential |
|--------------------------------|--------------------------|-------------------------------|--------------------------------------------|
| Key Details                    |                          |                               |                                            |
| Width<br><b>67</b>             | Depth<br><b>156</b>      | Block & Parcel<br>56B,103LOT4 | Old Price<br><b>0.00</b>                   |
| Acreage<br><b>0.2750</b>       |                          |                               |                                            |