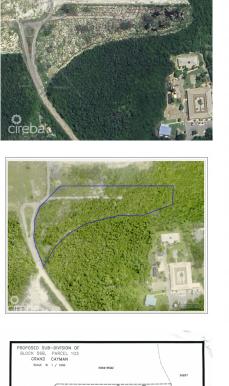

## LOT 5 SUB DIVIDED LAND BREAKERS

Breakers, Savannah & Bodden Town, Cayman Islands MLS# 417175

## **Essential Information**

| Type<br><b>Land (For Sale)</b> | Status<br><b>Pen/Con</b> | MLS<br><b>417175</b>          | Listing Type<br>Low density<br>residential |
|--------------------------------|--------------------------|-------------------------------|--------------------------------------------|
| Key Details                    |                          |                               |                                            |
| Width<br><b>81</b>             | Depth<br><b>135</b>      | Block & Parcel<br>56B,103LOT5 | Old Price<br><b>0.00</b>                   |
| Acreage<br><b>0.2400</b>       |                          |                               |                                            |

## Additional Fields

Block 56B Parcel 103LOT5 Views Garden View Zoning Low Density residential

Soil **Other** 