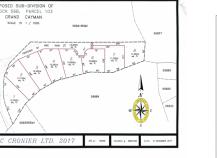

## LOT 5 SUB DIVIDED LAND BREAKERS

Breakers, Savannah & Bodden Town, Cayman Islands MLS# 417175

## **Essential Information**

| Type<br><b>Land (For Sale)</b> | Status<br><b>Pen/Con</b> | MLS<br><b>417175</b>          | Listing Type<br>Low density<br>residential |
|--------------------------------|--------------------------|-------------------------------|--------------------------------------------|
| Key Details                    |                          |                               |                                            |
| Width<br><b>81</b>             | Depth<br><b>135</b>      | Block & Parcel<br>56B,103LOT5 | Old Price<br><b>0.00</b>                   |
| Acreage<br><b>0.2400</b>       |                          |                               |                                            |

## Additional Fields

Block 56B Parcel 103LOT5 Views Garden View Zoning Low Density residential

Soil **Other** 