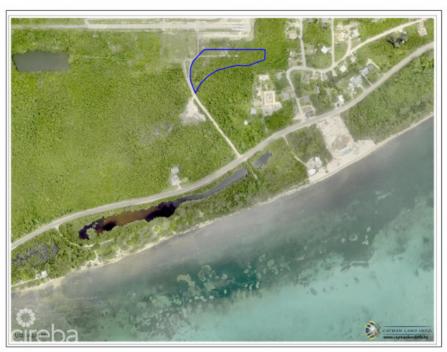

## LOT 5 SUB DIVIDED LAND BREAKERS

Breakers, Savannah & Bodden Town, Cayman Islands MLS# 417175

## **Essential Information**

| Type<br><b>Land (For Sale)</b> | Status<br><b>Pen/Con</b> | MLS<br><b>417175</b>          | Listing Type<br>Low density<br>residential |
|--------------------------------|--------------------------|-------------------------------|--------------------------------------------|
| Key Details                    |                          |                               |                                            |
| Width<br><b>81</b>             | Depth<br><b>135</b>      | Block & Parcel<br>56B,103LOT5 | Old Price<br><b>0.00</b>                   |
| Acreage<br><b>0.2400</b>       |                          |                               |                                            |

## Additional Fields

Block 56B Parcel 103LOT5 Views Garden View Zoning Low Density residential

Soil **Other** 