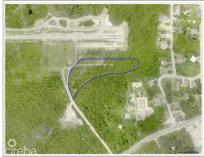

## LOT 5 SUB DIVIDED LAND BREAKERS

Breakers, Savannah & Bodden Town, Cayman Islands MLS# 417175

## **Essential Information**

| Type<br><b>Land (For Sale)</b> | Status<br><b>Pen/Con</b> | MLS<br><b>417175</b>          | Listing Type<br>Low density<br>residential |
|--------------------------------|--------------------------|-------------------------------|--------------------------------------------|
| Key Details                    |                          |                               |                                            |
| Width<br><b>81</b>             | Depth<br><b>135</b>      | Block & Parcel<br>56B,103LOT5 | Old Price<br><b>0.00</b>                   |
| Acreage<br><b>0.2400</b>       |                          |                               |                                            |

## Additional Fields

Block 56B Parcel 103LOT5 Views Garden View Zoning Low Density residential

Soil **Other** 