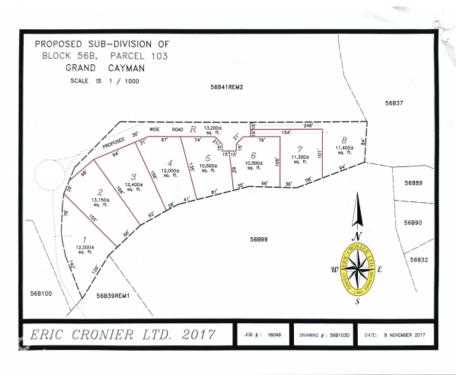

# **Key Details**

 Width
 Depth
 Block & Parcel
 Old Price

 94
 101
 56B,103LOT7
 0.00

Acreage **0.2600** 

## **Additional Fields**

Block **56B**  Parcel **103LOT7** 

Views **Garden View** 

Zoning
Low Density
residential

Soil **Other**