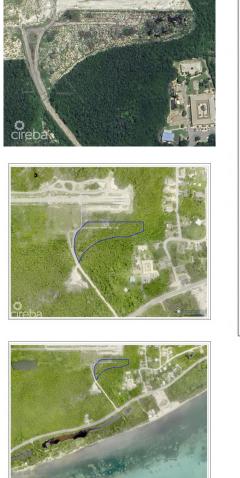

## LOT 8 SUB DIVIDED LAND BREAKERS

Breakers, Savannah & Bodden Town, Cayman Islands MLS# 417178

## CI\$106,000

Lucy Wood lucy@regalrealty.ky

Welcome to Breakers Land Sub Division, a haven for those seeking a piece of paradise in the Cayman Islands. Pre-approved sub-division plots, strategically located in the picturesque area of Breakers Cayman. Discover Your Haven in Breakers Cayman: Nestled in the embrace of nature and just a stone's throw away from the pristine planned development of Pease Bay public beach, the Breakers Land Sub Division plots offer an unrivalled opportunity for those looking to create their dream homes. Features that Redefine Living: These plots come with the assurance of pre-approved sub-divisions, streamlining the process for those eager to embark on their homeownership journey. The proximity to Pease Bay public beach ensures that residents can enjoy the serenity of the sea breeze and the soothing sounds of the waves just moments from their doorstep. Breakers Cayman - A Serene Escape: The Breakers area, with its natural beauty and tranguil ambiance, provides the perfect backdrop for your future home. This locale is not just about property; it's about creating a lifestyle that transcends the ordinary. Breakers Cayman is more than a location; it's an experience. Unlock the Potential: Perfect for Starter Homes or Development: These land plots are more than just a canvas; they are the foundation for your dreams. Whether you're envisioning a cozy starter home or planning a larger development, Breakers Land Sub Division offers the canvas for your unique vision. Our plots are designed to accommodate a variety of lifestyles, making it the ideal choice for those seeking versatility in their real estate investment. Your Journey Begins Here: Embrace the promise of Breakers Land Sub Division. Request more information today and take the first step toward realizing your dream. Feel free to explore the land on your own and envision your dream. Call us to learn more about the endless possibilities these plots offer. How do you want to live your life?