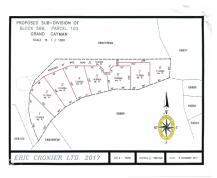

## LOT 8 SUB DIVIDED LAND BREAKERS

Breakers, Savannah & Bodden Town, Cayman Islands MLS# 417178

## **Essential Information**

| Type<br>Land (For Sale)  | Status<br><b>Pen/Con</b> | MLS<br><b>417178</b>          | Listing Type<br>Low density<br>residential |
|--------------------------|--------------------------|-------------------------------|--------------------------------------------|
| Key Details              |                          |                               |                                            |
| Width<br><b>94</b>       | Depth<br><b>84</b>       | Block & Parcel<br>56B,103LOT8 | Old Price<br><b>0.00</b>                   |
| Acreage<br><b>0.2600</b> |                          |                               |                                            |

## Additional Fields

Block 56B Parcel 103LOT8 Views Garden View Zoning Low Density residential

Soil **Other** 