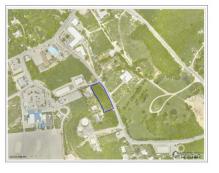

## CAYMAN BRAC INLAND 0.7 OF AN ACRE CROSS ROAD NEAR TIBBETTS SQUARE

Cayman Brac West, Cayman Brac, Cayman Islands MLS# 413689

US\$295,000

Lucy Wood lucy@regalrealty.ky

Prime Development Land Near Airport and Tibbetts Square Located in the thriving area of Cayman Brac West, this 0.7-acre parcel of commercial land offers a unique opportunity for developers and business investors. Perfectly positioned within walking distance of Cayman Brac Airport and the Tibbetts Square complex, this property holds immense potential for a wide range of commercial ventures. Exceptional Location for Business Success This prime commercial plot offers the ideal foundation for a variety of businesses seeking visibility and convenience. Whether you're planning to build retail spaces, a hospitality venue, or professional offices, this location provides the traffic and accessibility needed for success. With the airport just steps away, this land is especially suited for businesses catering to travelers, locals, and the growing tourism sector. Unmatched Commercial Potential Cayman Brac is known for its rich natural beauty and laid-back island atmosphere, but the demand for commercial developments is steadily rising. This 0.7-acre lot provides a rare opportunity to establish a highly visible business in a central location. The proximity to Tibbetts Square, the island's commercial hub, means that this plot benefits from being near the island's key businesses, shopping, and dining destinations. For entrepreneurs and developers looking to expand their presence in the Cayman Islands, this property represents an investment that is perfectly suited for commercial use in one of the region's most unique and accessible areas. Cayman Brac - A Growing Business Hub As the second-largest of the Cayman Islands, Cayman Brac is experiencing steady growth in both tourism and commerce. This land offers the flexibility to meet the needs of this evolving market, allowing developers to create businesses that serve both local residents and the influx of tourists who visit the island year-round. Contact today to discover more about this prime commercial opportunity and how it can align with your business goals. How do you want to live your life?

## **Essential Information**

| Type<br><b>Land (For Sale)</b> | Status<br><b>Current</b> | MLS<br><b>413689</b>     | Listing Type<br><b>Little</b><br>Cayman/Cayman Brac |
|--------------------------------|--------------------------|--------------------------|-----------------------------------------------------|
| Key Details                    |                          |                          |                                                     |
| Width<br><b>105</b>            | Depth<br><b>265</b>      | Block & Parcel<br>95B,58 | Old Price<br><b>0.00</b>                            |
| Acreage<br><b>0.7000</b>       |                          |                          |                                                     |

## **Additional Fields**

| Block | Parcel | Views  | Sea Frontage |
|-------|--------|--------|--------------|
| 95B   | 58     | Inland | 1            |

Road Frontage 265