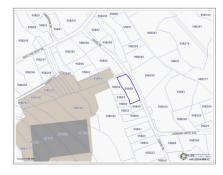

## CAYMAN BRAC INLAND 0.7 OF AN ACRE CROSS ROAD NEAR TIBBETTS SQUARE

Cayman Brac West, Cayman Brac, Cayman Islands MLS# 413689

US\$295,000

Lucy Wood lucy@regalrealty.ky

Prime Development Land Near Airport and Tibbetts Square Located in the thriving area of Cayman Brac West, this 0.7-acre parcel of commercial land offers a unique opportunity for developers and business investors. Perfectly positioned within walking distance of Cayman Brac Airport and the Tibbetts Square complex, this property holds immense potential for a wide range of commercial ventures. Exceptional Location for Business Success This prime commercial plot offers the ideal foundation for a variety of businesses seeking visibility and convenience. Whether you're planning to build retail spaces, a hospitality venue, or professional offices, this location provides the traffic and accessibility needed for success. With the airport just steps away, this land is especially suited for businesses catering to travelers, locals, and the growing tourism sector. Unmatched Commercial Potential Cayman Brac is known for its rich natural beauty and laid-back island atmosphere, but the demand for commercial developments is steadily rising. This 0.7-acre lot provides a rare opportunity to establish a highly visible business in a central location. The proximity to Tibbetts Square, the island's commercial hub, means that this plot benefits from being near the island's key businesses, shopping, and dining destinations. For entrepreneurs and developers looking to expand their presence in the Cayman Islands, this property represents an investment that is perfectly suited for commercial use in one of the region's most unique and accessible areas. Cayman Brac - A Growing Business Hub As the second-largest of the Cayman Islands, Cayman Brac is experiencing steady growth in both tourism and commerce. This land offers the flexibility to meet the needs of this evolving market, allowing developers to create businesses that serve both local residents and the influx of tourists who visit the island year-round. Contact today to discover more about this prime commercial opportunity and how it can align with your business goals. How do you want to live your life?

## **Essential Information**

| Type<br><b>Land (For Sale)</b> | Status<br><b>Current</b> | MLS<br><b>413689</b>     | Listing Type<br><b>Little</b><br>Cayman/Cayman Brac |
|--------------------------------|--------------------------|--------------------------|-----------------------------------------------------|
| Key Details                    |                          |                          |                                                     |
| Width<br><b>105</b>            | Depth<br><b>265</b>      | Block & Parcel<br>95B,58 | Old Price<br><b>0.00</b>                            |
| Acreage<br><b>0.7000</b>       |                          |                          |                                                     |

## **Additional Fields**

| Block | Parcel | Views  | Sea Frontage |
|-------|--------|--------|--------------|
| 95B   | 58     | Inland | 1            |

Road Frontage 265