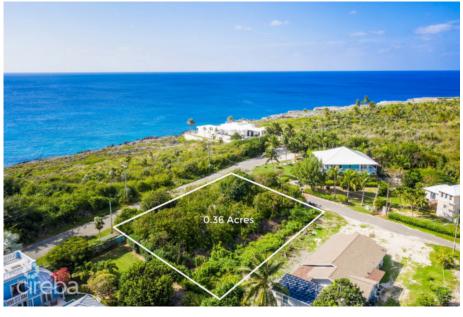

### **SEA SPRAY 0.36 ACRES, BEACH BAY**

Lower valley, Savannah & Bodden Town, Cayman Islands MLS# 417203

#### CI\$380,000

Fantastic chance to own a piece of land in Beach Bay. Located at the end of Sea Spray Drive and on one of the highest elevation points in Grand Cayman, this land offers an ideal opportunity to construct your dream home. Enjoy plenty of space for a swimming pool, guest house, and your own uniquely designed property.

# **Key Details**

 Width
 Depth
 Block & Parcel
 Old Price

 149.83
 101.90
 32D,43
 0.00

Acreage **0.3572** 