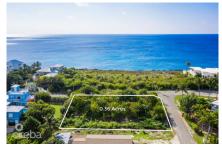

### **SEA SPRAY 0.36 ACRES, BEACH BAY**

Lower valley, Savannah & Bodden Town, Cayman Islands MLS# 417203

#### CI\$380,000

Fantastic chance to own a piece of land in Beach Bay. Located at the end of Sea Spray Drive and on one of the highest elevation points in Grand Cayman, this land offers an ideal opportunity to construct your dream home. Enjoy plenty of space for a swimming pool, guest house, and your own uniquely designed property.

# **Key Details**

 Width
 Depth
 Block & Parcel
 Old Price

 149.83
 101.90
 32D,43
 0.00

Acreage **0.3572** 