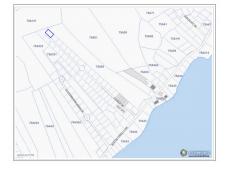

# **Key Details**

 Width
 Depth
 Block & Parcel
 Old Price

 82.22
 138.45
 75A,390LOT22A
 0.00

Acreage **0.2600** 

## **Additional Fields**

Block Parcel Views Zoning

75A 390LOT22A Inland Low Density residential

Soil **Other**