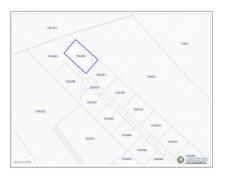

# **Key Details**

 Width
 Depth
 Block & Parcel
 Old Price

 82.22
 138.45
 75A,390LOT22A
 0.00

Acreage **0.2600** 

## **Additional Fields**

Block Parcel Views Zoning

75A 390LOT22A Inland Low Density residential

Soil **Other**