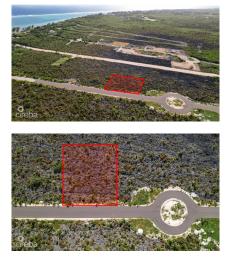

### Sandra Simmons-Francis

sandra@regalrealty.ky

OFFERING CI \$5,000 CASH BACK! Indulge in island living with this charming 0.2299 acre lot situated in the tranquil district of East End on Cooper Drive. Surrounded by the natural beauty of the Cayman Islands and just moments away from beautiful beaches, enticing restaurants, and convenient stores, this parcel of land offers an exceptional opportunity to create your own retreat. Embrace the peaceful ambiance and start building the home you've always dreamed of in this coveted location. Contact us today to take advantage of this opportunity.

# **Key Details**

Width 88.39

Depth **116.41**  Block & Parcel 75A,378LOT12A Old Price **0.00** 

Copyright © 2025 Regal Realty Cayman.

Acreage **0.2299** 