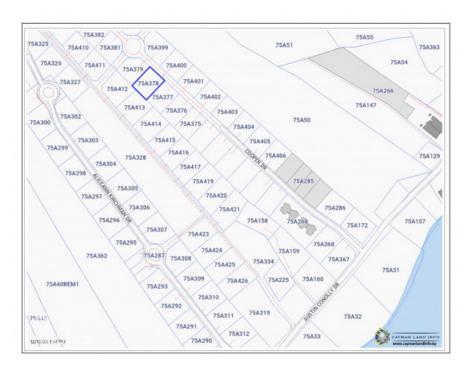

# **Key Details**

Width 88.39

Depth **116.41**  Block & Parcel 75A,378LOT12A Old Price **0.00** 

Copyright © 2025 Regal Realty Cayman.

Acreage **0.2299** 

# **Additional Fields**

Block **75A**  Parcel 378LOT12A Views **Inland**  Zoning Low Density residential

Soil **Rock** 