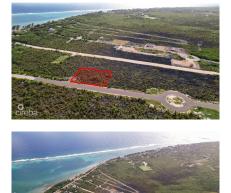

### CI\$119,000

Lucy Wood lucy@regalrealty.ky OFFERING CI \$5,000 CASH BACK! Uncover the perfect blend of tranquility and island living with this 0.23-acre lot located in the serene district of East End on Cooper Drive. With its close proximity to breathtaking beaches, delectable restaurants, and essential amenities, this parcel of land provides an opportunity to embrace the and beauty of the Cayman Islands. Surrounded by nature's splendor, this lot serves as an ideal canvas for realizing your vision of the perfect home.