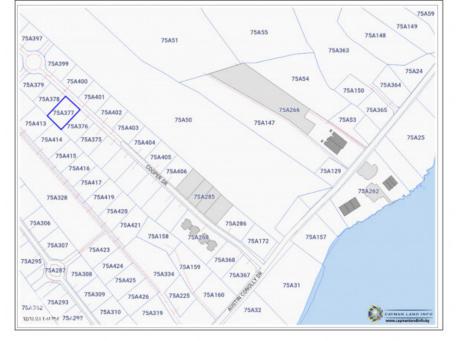

## **Key Details**

| Width | Depth  | Block & Parcel |
|-------|--------|----------------|
| 85.91 | 118.66 | 75A,377LOT11A  |

Old Price **0.00** 

Acreage **0.2300** 

# **Additional Fields**

Block **75A**  Parcel 377LOT11A Views Garden View Zoning Low Density residential

Soil **Rock** 