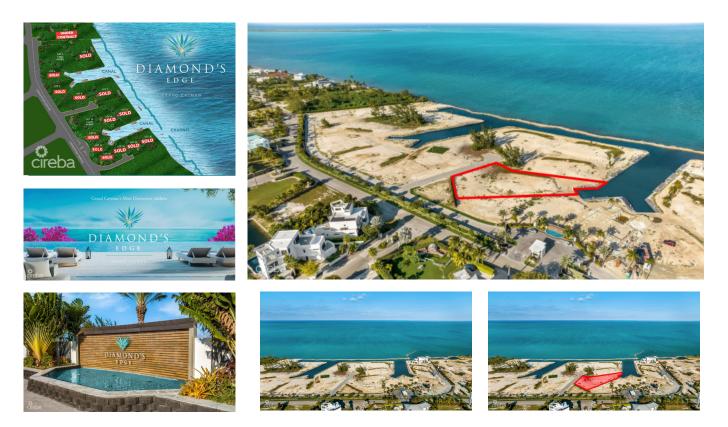

## **DIAMOND'S EDGE WATERFRONT ESTATE LOT 10**

Seven Mile Beach, Seven Mile Beach, Cayman Islands MLS# 415590

## US\$2,195,000

Osbert Francis bert@regalrealty.ky

Build your dream home in one of the last remaining oceanfront lots in Cayman. Located on the North Sound, with unparalleled views and direct boating access this .6754 acre lot enjoys year round breezes and obstructed views of the North Sound. With high-end cantilevered docks built-in for every homeowner along with a native stone seawall surrounding the oceanfront canals you are ensured long term reinforcement and stability and your piece of paradise will have the seamless feel that makes this enclave unique. From 24-hour manned CCTV security entrance gates to customized streetlights and curbing along with special design details in the common areas - manicured spaces, extensive landscaping, on site maintenance, private refuse collection and underground utilities - they all work in harmony to ensure that Diamond's Edge is finished to the highest standards. Presenting a unique oceanfront enclave at Cayman's Most Distinctive Address. Diamond's Edge... A Rare Offering for the **Discerning Few!** 