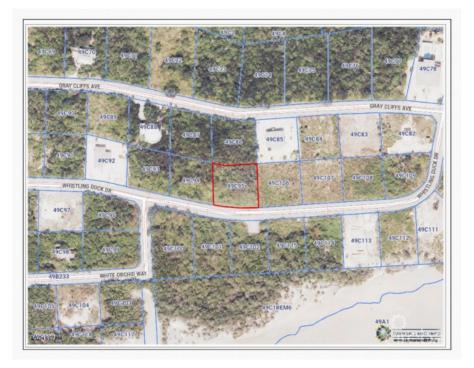

## **Essential Information**

| Type<br><b>Land (For Sale)</b> | Status<br><b>Current</b> | MLS<br><b>417285</b>     | Listing Type<br>Low density<br>residential      |
|--------------------------------|--------------------------|--------------------------|-------------------------------------------------|
| Key Details                    |                          |                          |                                                 |
| Width<br><b>108</b>            | Depth<br><b>100</b>      | Block & Parcel<br>49C,95 | Old Price<br><b>0.00</b>                        |
| Acreage<br>0.2477              |                          |                          |                                                 |
| Additional Fields              |                          |                          |                                                 |
| Block<br><b>49C</b>            | Parcel<br><b>95</b>      | Views<br>Inland          | Zoning<br><b>Medium Density<br/>Residential</b> |
| Road Frontage<br><b>108</b>    | Soil<br><b>Other</b>     |                          |                                                 |