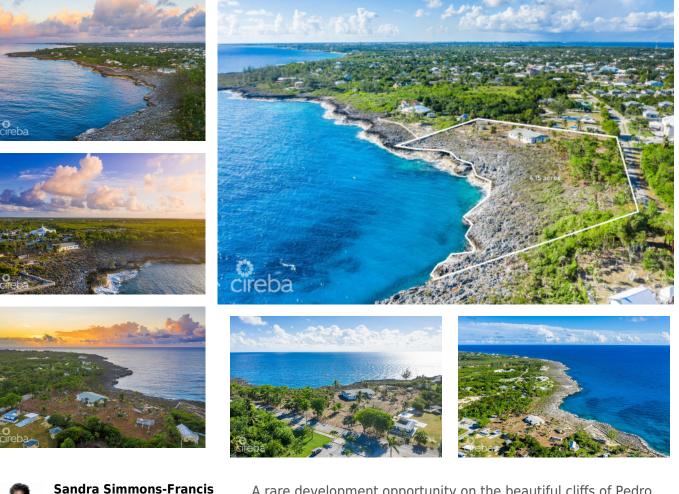

# PEDRO CASTLE ROAD 4.15 ACRES, WATERFRONT

Lower valley, Savannah & Bodden Town, Cayman Islands MLS# 415351

#### CI\$8,600,000

A rare development opportunity on the beautiful cliffs of Pedro Castle Road. 4.15 acres of land with serene private views and incredible sunsets. The parcel is walking distance to Countryside Shopping Center as well as close to schools, church, community centres, and restaurants, and also only a short 15-minute drive to town. With everything at your doorstep, including the ocean, this expansive Pedro Castle Road land is an excellent investment with endless possibilities.

# Key Details

| Width | Depth | Block & Parcel | Old Price |
|-------|-------|----------------|-----------|
| 700   | 455   | 32E,49/11      | 0.00      |

Acreage **4.1500** 

# **Additional Fields**

| Block<br>32E | Parcel<br><b>49/11</b> | Views<br><b>Water Front</b> | Zoning<br>Low Density<br>residential |
|--------------|------------------------|-----------------------------|--------------------------------------|
| Sea Frontage | Road Frontage          | Soil                        |                                      |
| <b>700</b>   | <b>455</b>             | <b>Other</b>                |                                      |