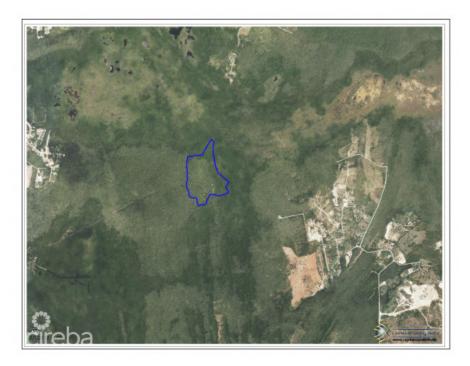

# **EXQUISITE 43-ACRE LAND BORDERING SALINA'S RESERVE**

East Interior, East Interior, Cayman Islands MLS# 417286

### CI\$1,100,000

**Michael Day** michael@regalrealty.ky

43 Acres of light industrial land at impeccable value, neighboring Salina's reserve. Close to the projected east/west arterial extension.