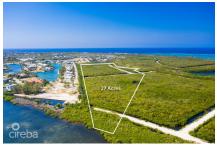

### **WEST BAY 27 ACRES, DEVELOPMENT PARCEL**

West Bay North East, West Bay & Governor's Harbour, Cayman Islands MLS# 417327

#### CI\$15,995,000

Situated in West Bay with direct access to the North Sound, this 27 acre prime development site offers an exceptional opportunity. Located adjacent to The Shores, a well established residential community in West Bay, this parcel is zoned low density residential with North Sound water frontage.

# **Key Details**

 Width
 Depth
 Block & Parcel
 Old Price

 585.20
 2460.60
 9A,682
 0.00

Acreage **27.0000** 