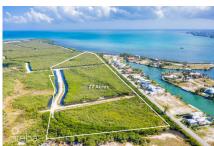

### **WEST BAY 27 ACRES, DEVELOPMENT PARCEL**

West Bay North East, West Bay & Governor's Harbour, Cayman Islands MLS# 417327

#### CI\$15,995,000

Situated in West Bay with direct access to the North Sound, this 27 acre prime development site offers an exceptional opportunity. Located adjacent to The Shores, a well established residential community in West Bay, this parcel is zoned low density residential with North Sound water frontage.

# **Key Details**

 Width
 Depth
 Block & Parcel
 Old Price

 585.20
 2460.60
 9A,682
 0.00

Acreage **27.0000** 