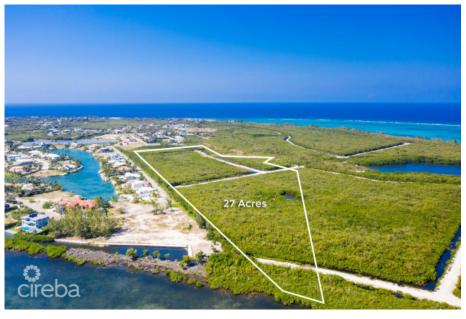

### **WEST BAY 27 ACRES, DEVELOPMENT PARCEL**

West Bay North East, West Bay & Governor's Harbour, Cayman Islands MLS# 417327

#### CI\$15,995,000

Situated in West Bay with direct access to the North Sound, this 27 acre prime development site offers an exceptional opportunity. Located adjacent to The Shores, a well established residential community in West Bay, this parcel is zoned low density residential with North Sound water frontage.

# **Key Details**

 Width
 Depth
 Block & Parcel
 Old Price

 585.20
 2460.60
 9A,682
 0.00

Acreage **27.0000** 