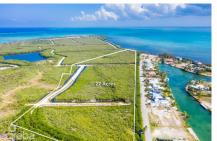

### **WEST BAY 27 ACRES, DEVELOPMENT PARCEL**

West Bay North East, West Bay & Governor's Harbour, Cayman Islands MLS# 417327

#### CI\$15,995,000

Situated in West Bay with direct access to the North Sound, this 27 acre prime development site offers an exceptional opportunity. Located adjacent to The Shores, a well established residential community in West Bay, this parcel is zoned low density residential with North Sound water frontage.

# **Key Details**

 Width
 Depth
 Block & Parcel
 Old Price

 585.20
 2460.60
 9A,682
 0.00

Acreage **27.0000** 