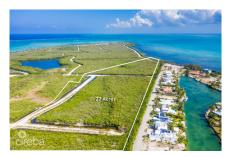

### **WEST BAY 27 ACRES, DEVELOPMENT PARCEL**

West Bay North East, West Bay & Governor's Harbour, Cayman Islands MLS# 417327

#### CI\$15,995,000

Situated in West Bay with direct access to the North Sound, this 27 acre prime development site offers an exceptional opportunity. Located adjacent to The Shores, a well established residential community in West Bay, this parcel is zoned low density residential with North Sound water frontage.

# **Key Details**

 Width
 Depth
 Block & Parcel
 Old Price

 585.20
 2460.60
 9A,682
 0.00

Acreage **27.0000** 