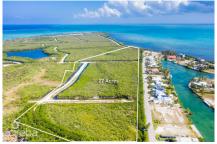

### **WEST BAY 27 ACRES, DEVELOPMENT PARCEL**

West Bay North East, West Bay & Governor's Harbour, Cayman Islands MLS# 417327

#### CI\$15,995,000

Situated in West Bay with direct access to the North Sound, this 27 acre prime development site offers an exceptional opportunity. Located adjacent to The Shores, a well established residential community in West Bay, this parcel is zoned low density residential with North Sound water frontage.

# **Key Details**

 Width
 Depth
 Block & Parcel
 Old Price

 585.20
 2460.60
 9A,682
 0.00

Acreage **27.0000** 